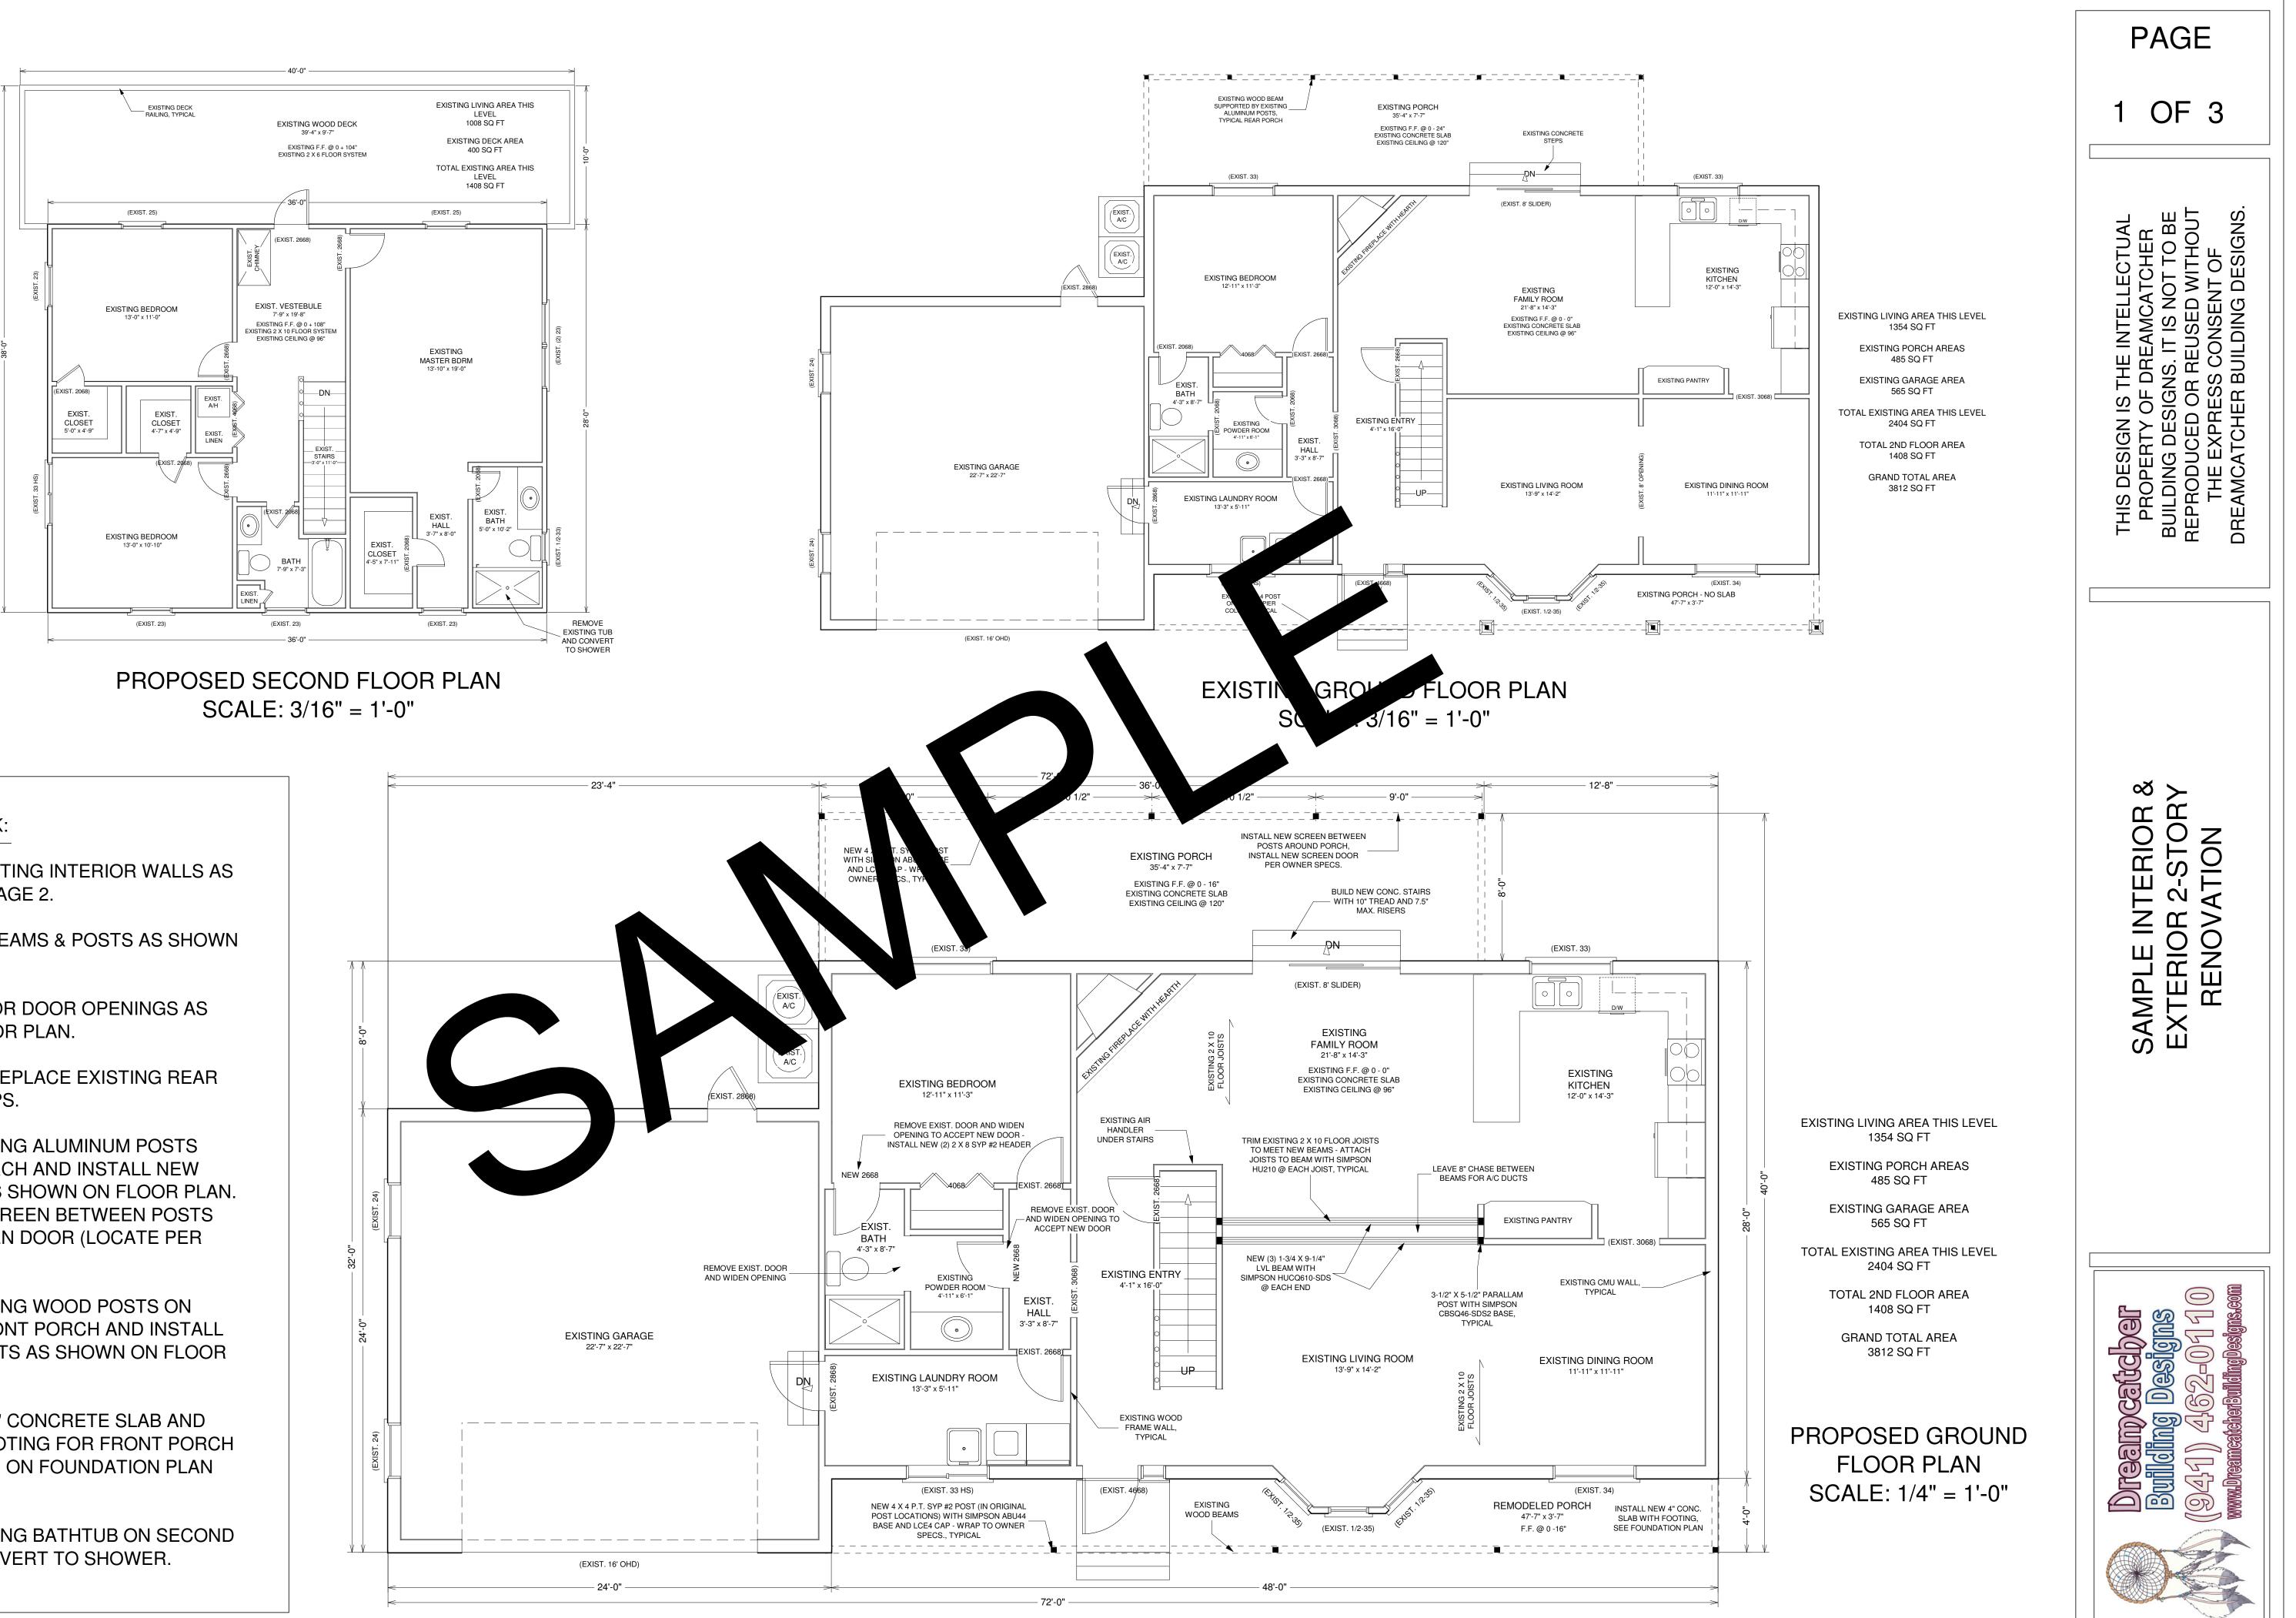

## SCOPE OF WORK:

- DEMOLISH EXISTING INTERIOR WALLS AS INDICATED ON PAGE 2.

- INSTALL NEW BEAMS & POSTS AS SHOWN ON FLOOR PLAN.

- RESIZE INTERIOR DOOR OPENINGS AS SHOWN ON FLOOR PLAN.

- REMOVE AND REPLACE EXISTING REAR CONCRETE STEPS.

- REMOVE EXISTING ALUMINUM POSTS FROM REAR PORCH AND INSTALL NEW WOOD POSTS AS SHOWN ON FLOOR PLAN. INSTALL NEW SCREEN BETWEEN POSTS AND NEW SCREEN DOOR (LOCATE PER OWNER).

- REMOVE EXISTING WOOD POSTS ON PIERS FROM FRONT PORCH AND INSTALL NEW WOOD POSTS AS SHOWN ON FLOOR PLAN.

- INSTALL NEW 4" CONCRETE SLAB AND MONOLITHIC FOOTING FOR FRONT PORCH AREA AS SHOWN ON FOUNDATION PLAN ON PAGE 2.

- REMOVE EXISTING BATHTUB ON SECOND FLOOR AND CONVERT TO SHOWER.