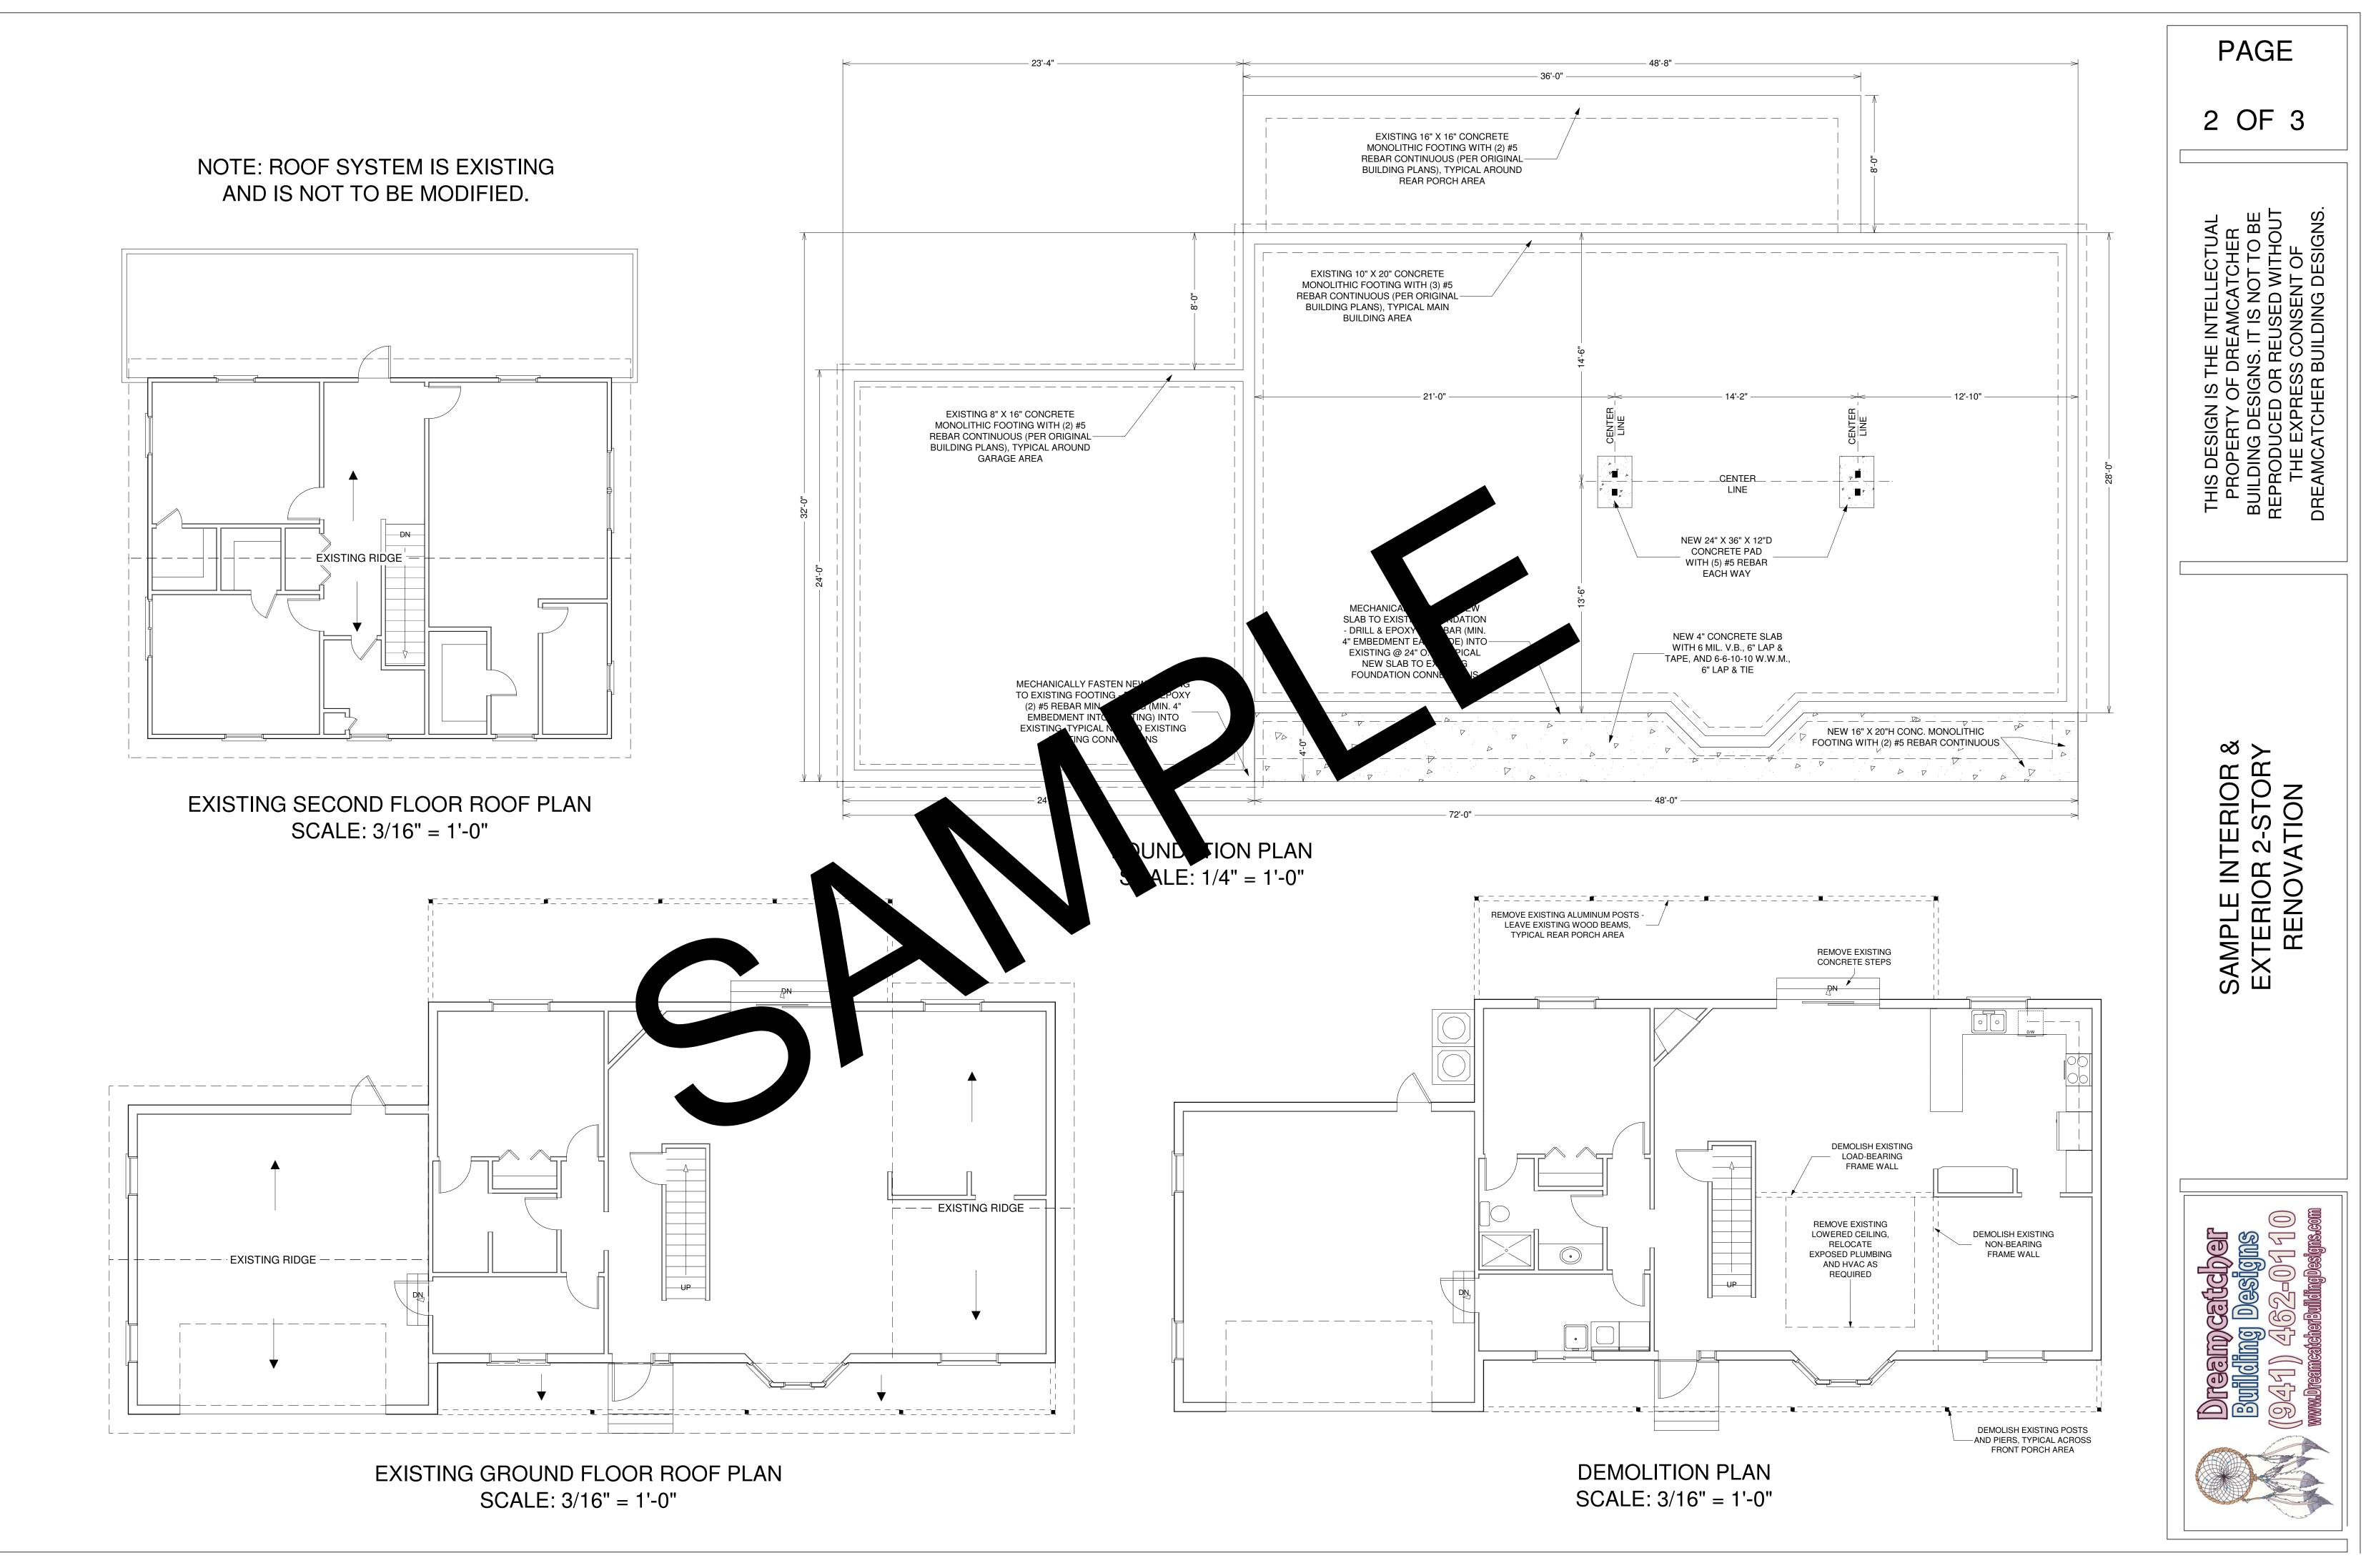

## SCOPE OF WORK:

- DEMOLISH EXISTING INTERIOR WALLS AS INDICATED ON PAGE 2.

- INSTALL NEW BEAMS & POSTS AS SHOWN ON FLOOR PLAN.

- RESIZE INTERIOR DOOR OPENINGS AS SHOWN ON FLOOR PLAN.

- REMOVE AND REPLACE EXISTING REAR CONCRETE STEPS.

- INSTALL NEW 4" CONCRETE SLAB AND MONOLITHIC FOOTING FOR FRONT PORCH AREA AS SHOWN ON FOUNDATION PLAN ON PAGE 2.

- REMOVE EXISTING BATHTUB ON SECOND FLOOR AND CONVERT TO SHOWER.