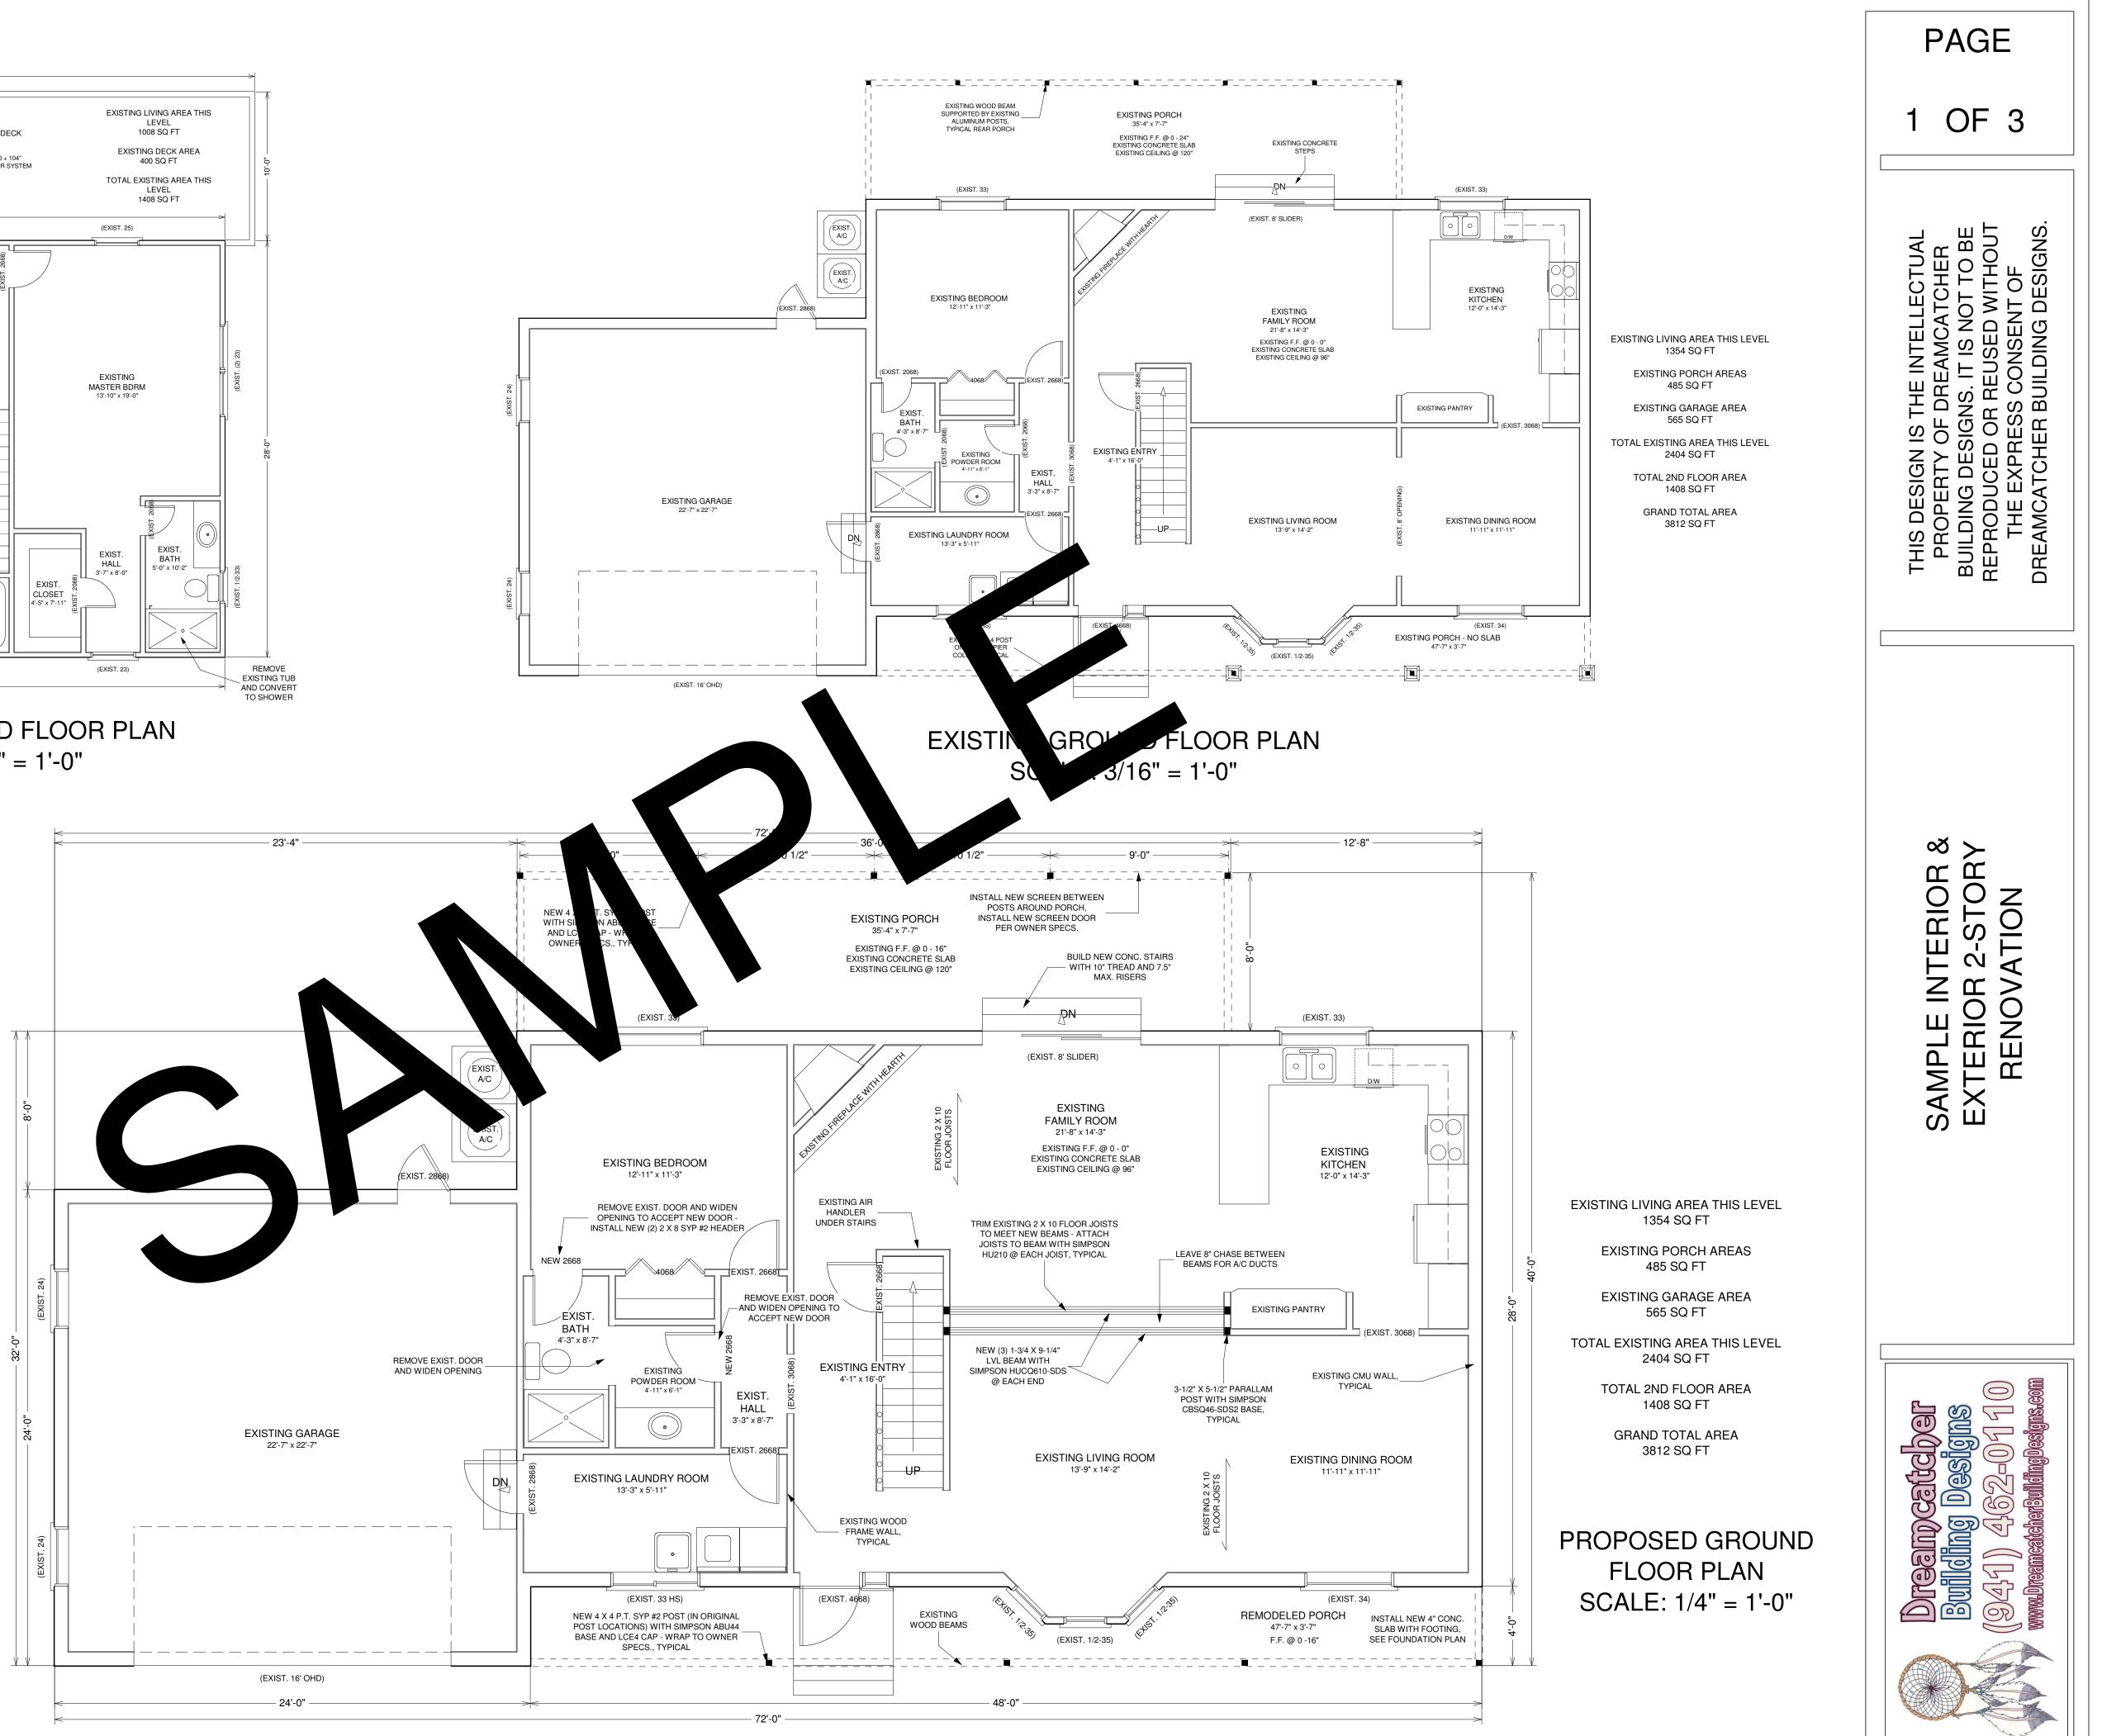

## SCOPE OF WORK:

- DEMOLISH EXISTING INTERIOR WALLS AS INDICATED ON PAGE 2.

- INSTALL NEW BEAMS & POSTS AS SHOWN ON FLOOR PLAN.

- RESIZE INTERIOR DOOR OPENINGS AS SHOWN ON FLOOR PLAN.

- REMOVE AND REPLACE EXISTING REAR CONCRETE STEPS.

- REMOVE EXISTING ALUMINUM POSTS FROM REAR PORCH AND INSTALL NEW WOOD POSTS AS SHOWN ON FLOOR PLAN. INSTALL NEW SCREEN BETWEEN POSTS AND NEW SCREEN DOOR (LOCATE PER OWNER).

- REMOVE EXISTING WOOD POSTS ON PIERS FROM FRONT PORCH AND INSTALL NEW WOOD POSTS AS SHOWN ON FLOOR PLAN.

- INSTALL NEW 4" CONCRETE SLAB AND MONOLITHIC FOOTING FOR FRONT PORCH AREA AS SHOWN ON FOUNDATION PLAN ON PAGE 2.

- REMOVE EXISTING BATHTUB ON SECOND FLOOR AND CONVERT TO SHOWER.