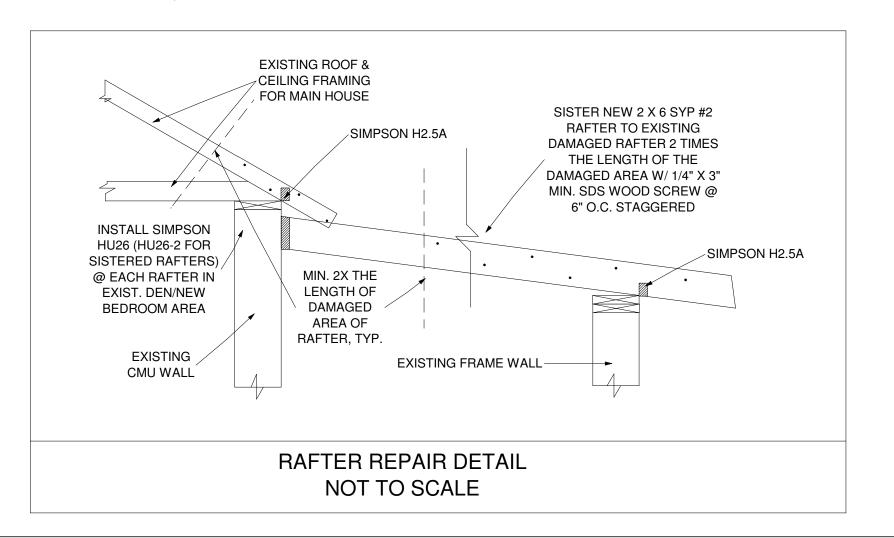

## SO PE OF WORK

- REMOVE AND REPLACE EXISTING ROOF COVERING, ROOF DECKING (AS REQUIRED), FASCIA BOARD (AS REQUIRED), SOFFIT & FASCIA
- REINFORCE OR REPLACE EXISTING DAMAGED ROOF RAFTERS AS REQUIRED, SEE DETAIL.
- REPLACE ALL EXISTING DOORS AND WINDOWS NOT LABELED AS EXISTING. ALL NEW WINDOWS TO BE IMPACT-RATED HORIZONTAL SLIDING WINDOWS. EXISTING WINDOWS TO REMAIN ARE TO HAVE SHUTTERS.
- INSTALL NEW SIDING AS REQUIRED
- ADD/REPAIR/REPLACE ELECTRICAL PER ELECTRICAL PLAN.
- REPAIR/REPLACE PLUMBING AS REQUIRED TO FIX LEAKS. INSTALL NEW FIXTURES AS INDICATED ON PROPOSED FLOOR PLAN.
- ALTER/ENCLOSE EXISTING OPENINGS AS SHOWN ON DEMOLITION PLAN, SEE DETAIL.
- REPLACE FRONT PORCH SUPPORT POSTS AND DECORATIVE RAILING AS INDICATED. EXISTING WOOD BEAMS ARE TO REMAIN.
- RECONFIGURE EXISTING KITCHEN, LAUNDRY, AND 2ND BATH. CONVERT EXISTING GARAGE TO NEW MASTER BEDROOM. REPLACE EXISTING DRYWALL & INSULATION AS REQUIRED THROUGHOUT HOME.
- REINFORCE EXISTING LOAD PATH. SEE TYPICAL CROSS SECTION.

SECURE EXISTING ROOF RAFTERS TO EXISTING PLATE WITH SIMPSON H2.5A @ 24" O.C.

PAGE

5 OF 5

PROPERTY OF DREAMCATCHER
JILDING DESIGNS AND IS NOT TO BE
USED OR REPRODUCED WITHOUT
HE EXPRESS WRITTEN CONSENT OF