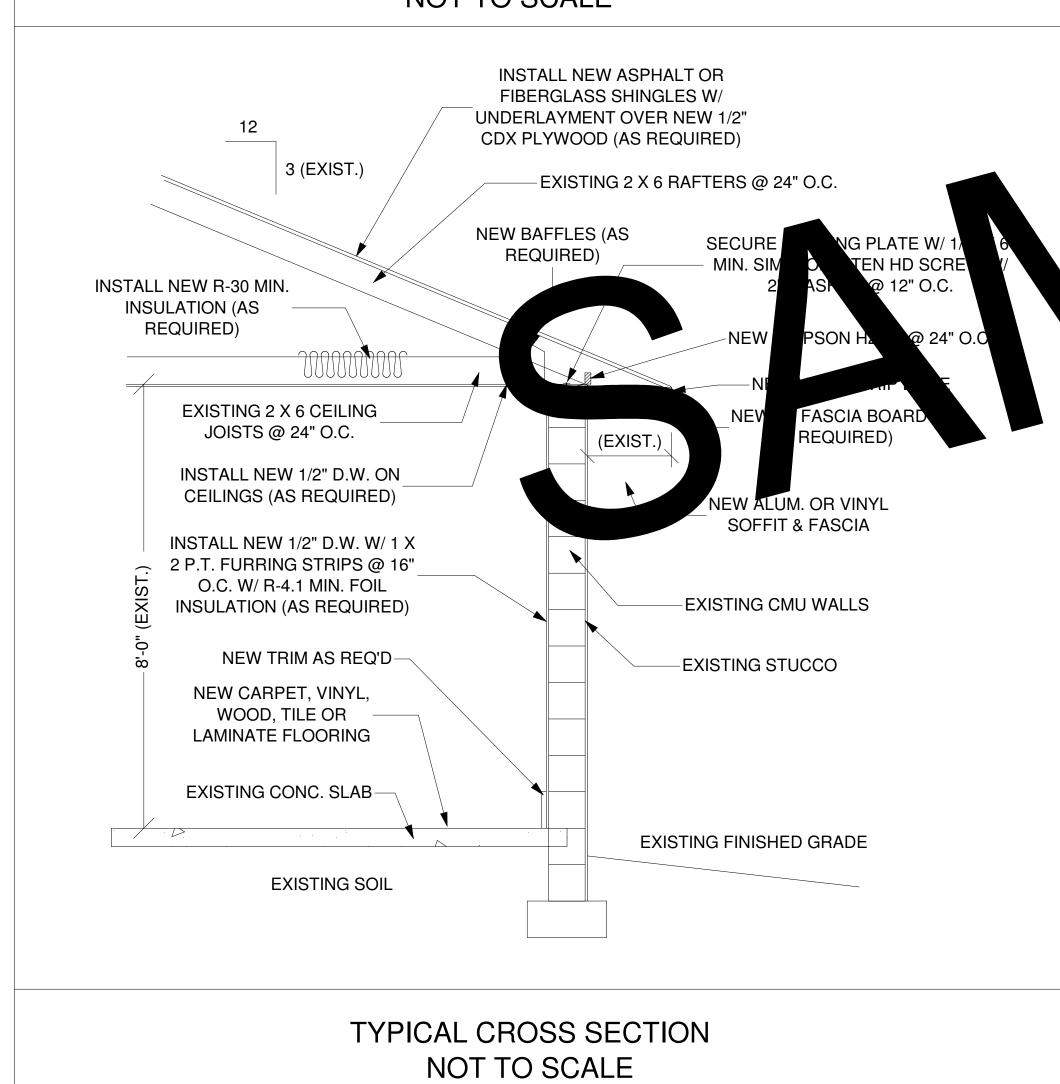

## SO PE OF WORK

- REMOVE AND REPLACE EXISTING ROOF COVERING, ROOF DECKING (AS REQUIRED), FASCIA BOARD (AS REQUIRED), SOFFIT & FASCIA
- REINFORCE OR REPLACE EXISTING DAMAGED ROOF RAFTERS AS REQUIRED, SEE DETAIL.
- REPLACE ALL EXISTING DOORS AND WINDOWS NOT LABELED AS EXISTING. ALL NEW WINDOWS TO BE IMPACT-RATED HORIZONTAL SLIDING WINDOWS. EXISTING WINDOWS TO REMAIN ARE TO HAVE SHUTTERS.
- INSTALL NEW SIDING AS REQUIRED
- ADD/REPAIR/REPLACE ELECTRICAL PER ELECTRICAL PLAN.
- REPAIR/REPLACE PLUMBING AS REQUIRED TO FIX LEAKS. INSTALL NEW FIXTURES AS INDICATED ON PROPOSED FLOOR PLAN.
- ALTER/ENCLOSE EXISTING OPENINGS AS SHOWN ON DEMOLITION PLAN, SEE DETAIL.
- REPLACE FRONT PORCH SUPPORT POSTS AND DECORATIVE RAILING AS INDICATED. EXISTING WOOD BEAMS ARE TO REMAIN.
- RECONFIGURE EXISTING KITCHEN, LAUNDRY, AND 2ND BATH. CONVERT EXISTING GARAGE TO NEW MASTER BEDROOM. REPLACE EXISTING DRYWALL & INSULATION AS REQUIRED THROUGHOUT HOME.
- REINFORCE EXISTING LOAD PATH. SEE TYPICAL CROSS SECTION.

FOUNDATION PLAN SCALE: 1/4" = 1'-0"

ROOF PLAN SCALE: 1/4" = 1'-0"

NOTE: REMOVE AND REPLACE EXISTING ROOF COVERING AND DECKING (AS REQUIRED) FOR THE ENTIRE STRUCTURE.

SECURE EXISTING SILL PLATE TO EXISTING CMU WALLS W/ 1/2" X 6" SIMPSON TITEN HD W/ 2" ROUND WASHER @ 12" O.C.

SECURE EXISTING ROOF RAFTERS TO EXISTING PLATE WITH SIMPSON H2.5A @ 24" O.C.

PAGE

5 OF 5

PROPERTY OF DREAMCATCHER
JILDING DESIGNS AND IS NOT TO BE
USED OR REPRODUCED WITHOUT
HE EXPRESS WRITTEN CONSENT OF