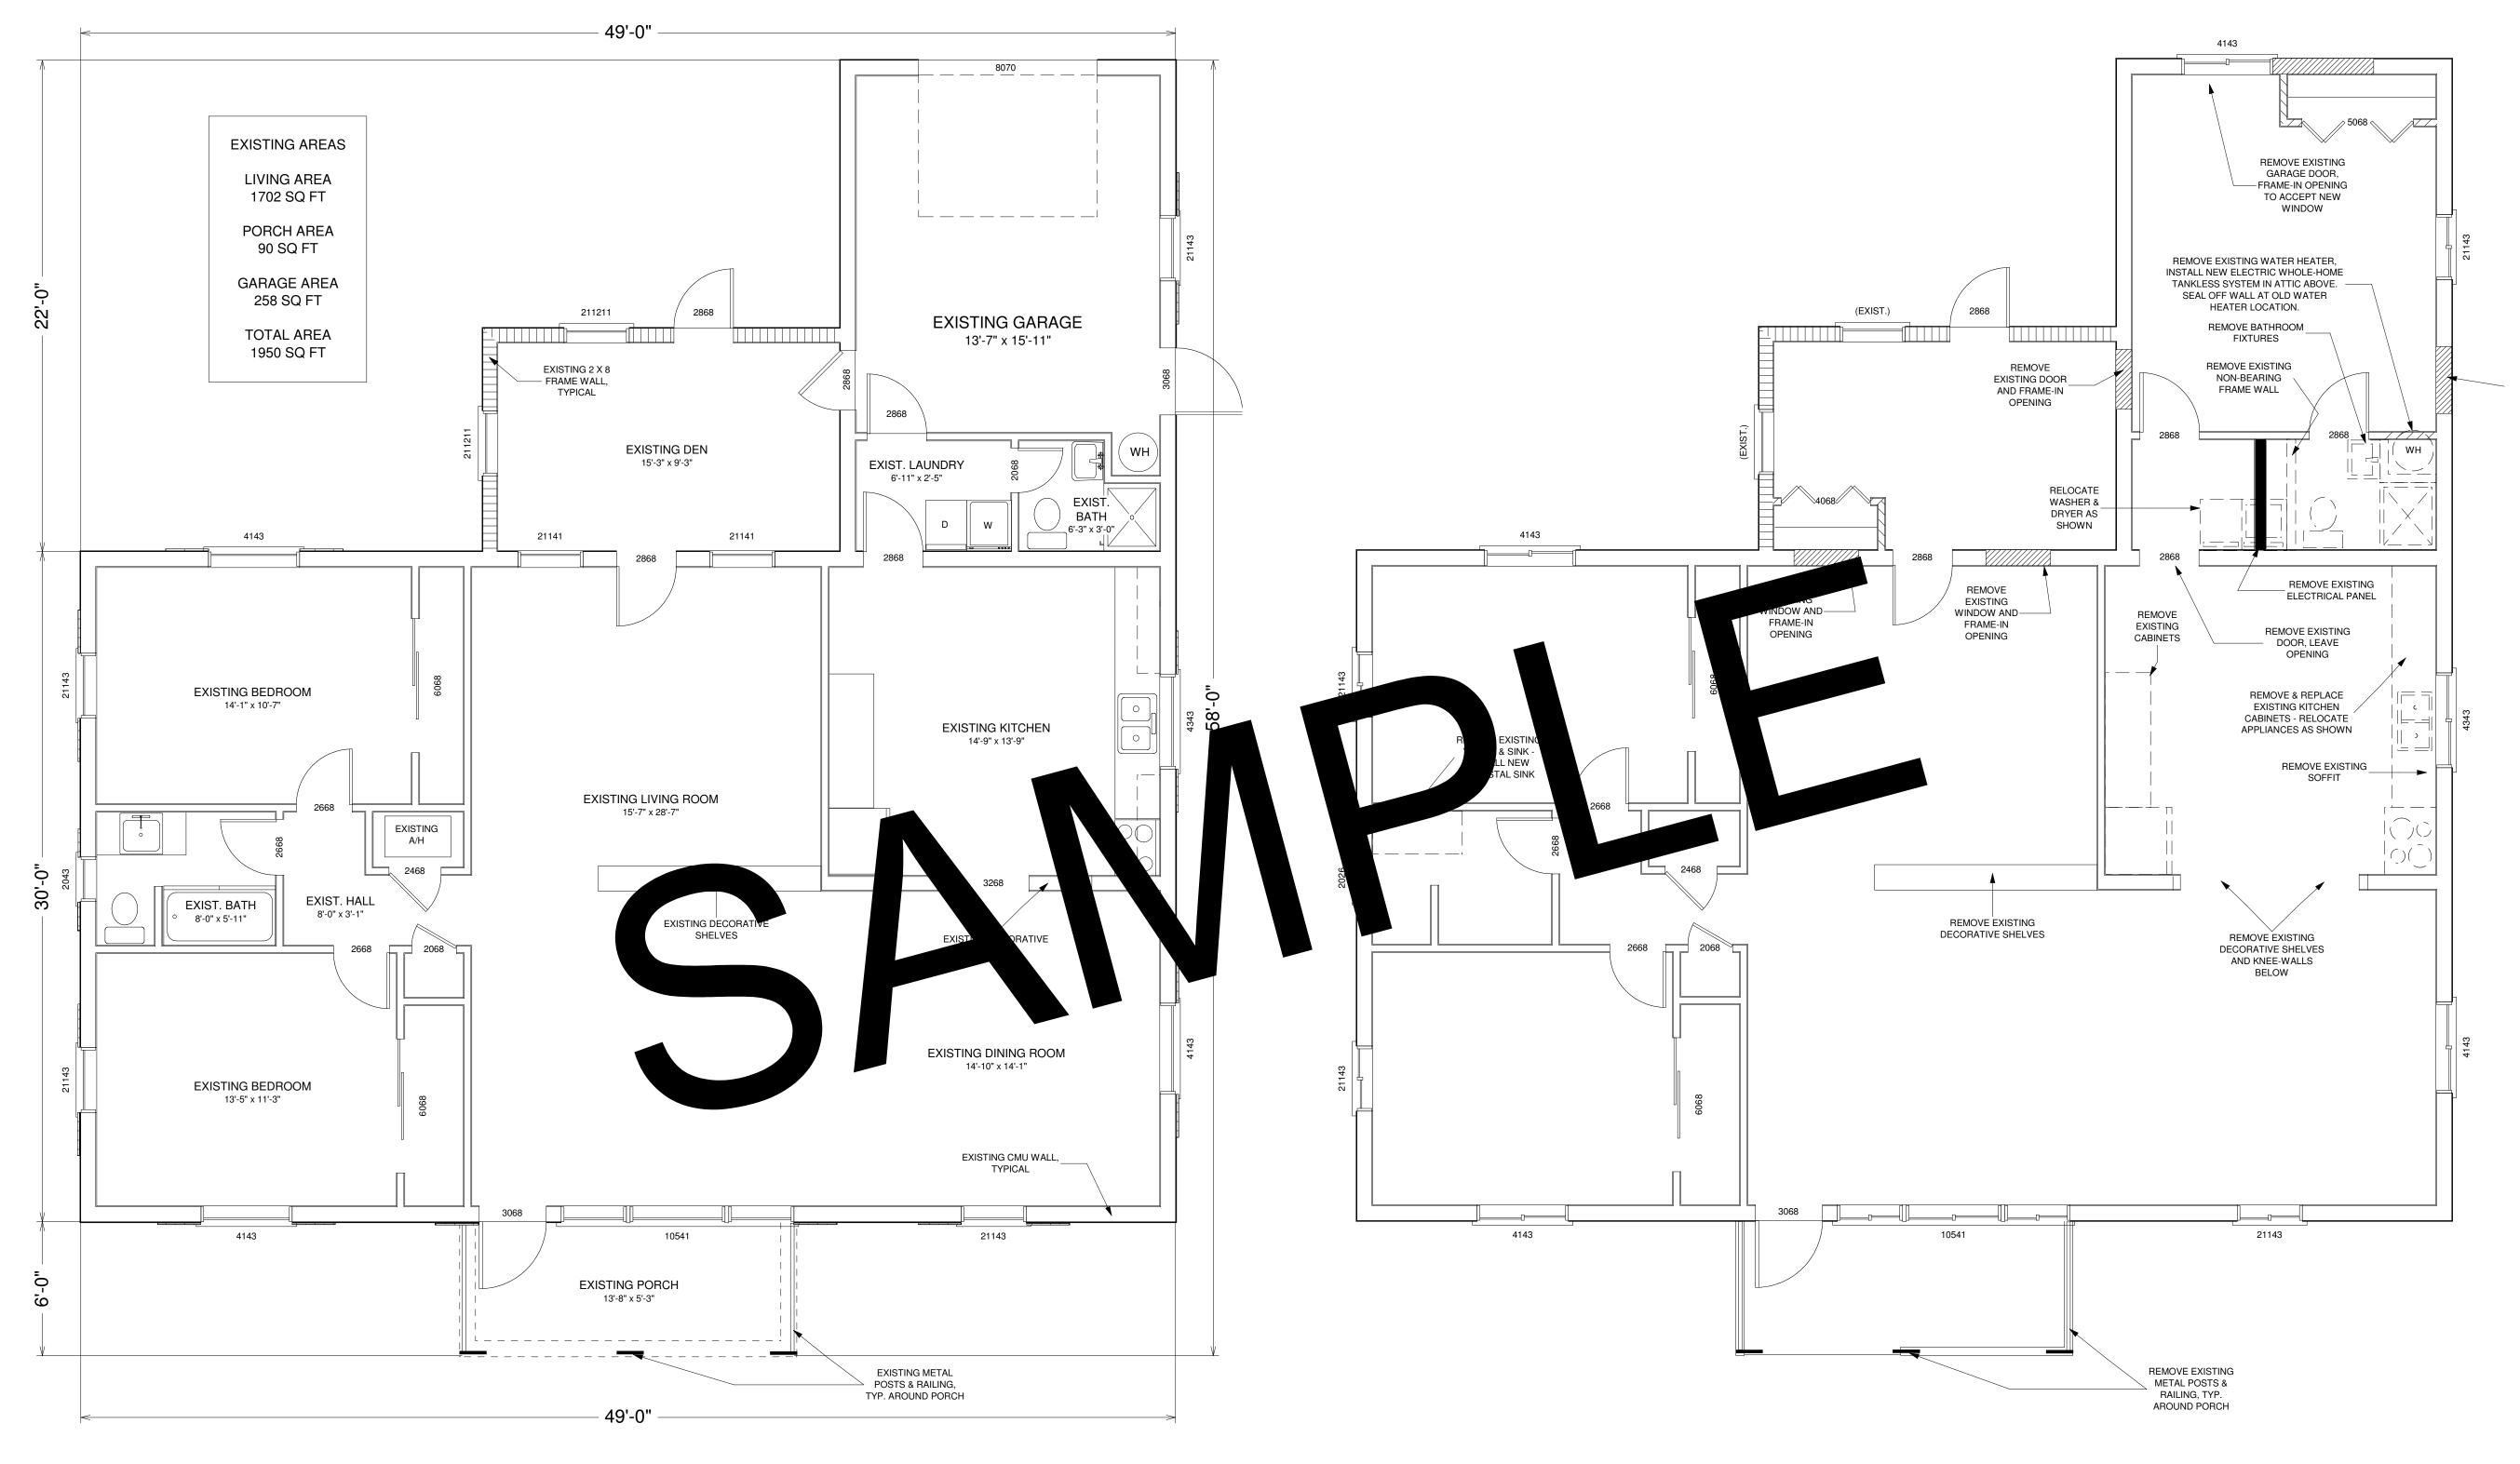

## SO PE OF WORK

- REMOVE AND REPLACE EXISTING ROOF COVERING, ROOF DECKING (AS REQUIRED), FASCIA BOARD (AS REQUIRED), SOFFIT & FASCIA
- REINFORCE OR REPLACE EXISTING DAMAGED ROOF RAFTERS AS REQUIRED, SEE DETAIL.
- REPLACE ALL EXISTING DOORS AND WINDOWS NOT LABELED AS EXISTING. ALL NEW WINDOWS TO BE IMPACT-RATED HORIZONTAL SLIDING WINDOWS. EXISTING WINDOWS TO REMAIN ARE TO HAVE SHUTTERS.
- INSTALL NEW SIDING AS REQUIRED
- ADD/REPAIR/REPLACE ELECTRICAL PER ELECTRICAL PLAN.
- REPAIR/REPLACE PLUMBING AS REQUIRED TO FIX LEAKS. INSTALL NEW FIXTURES AS INDICATED ON PROPOSED FLOOR PLAN.
- ALTER/ENCLOSE EXISTING OPENINGS AS SHOWN ON DEMOLITION PLAN, SEE DETAIL.
- REPLACE FRONT PORCH SUPPORT POSTS AND DECORATIVE RAILING AS INDICATED. EXISTING WOOD BEAMS ARE TO REMAIN.
- RECONFIGURE EXISTING KITCHEN, LAUNDRY, AND 2ND BATH. CONVERT EXISTING GARAGE TO NEW MASTER BEDROOM. REPLACE EXISTING DRYWALL & INSULATION AS REQUIRED THROUGHOUT HOME.
- REINFORCE EXISTING LOAD PATH. SEE TYPICAL CROSS SECTION.

**PAGE** 

1 OF 5

THIS DESIGN IS THE INTELLECTUAL
PROPERTY OF DREAMCATCHER
SUILDING DESIGNS AND IS NOT TO BE
USED OR REPRODUCED WITHOUT
THE EXPRESS WRITTEN CONSENT OF

WHOLE HOME RENOVATION PLAN #1

EXISTING FLOOR PLAN SCALE: 1/4" = 1'-0" DEMOLITION PLAN SCALE: 1/4" = 1'-0"