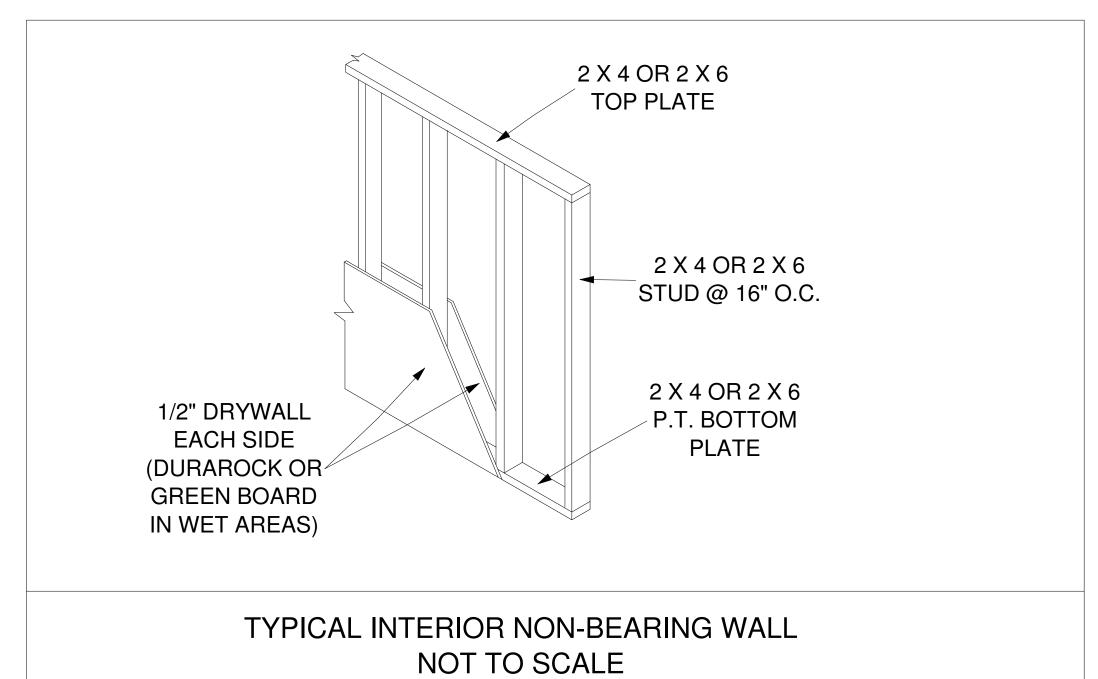

## SO PE OF WORK

- REMOVE AND REPLACE EXISTING ROOF COVERING, ROOF DECKING (AS REQUIRED), FASCIA BOARD (AS REQUIRED), SOFFIT & FASCIA
- REINFORCE OR REPLACE EXISTING DAMAGED ROOF RAFTERS AS REQUIRED, SEE DETAIL.
- REPLACE ALL EXISTING DOORS AND WINDOWS NOT LABELED AS EXISTING. ALL NEW WINDOWS TO BE IMPACT-RATED HORIZONTAL SLIDING WINDOWS. EXISTING WINDOWS TO REMAIN ARE TO HAVE SHUTTERS.
- INSTALL NEW SIDING AS REQUIRED
- ADD/REPAIR/REPLACE ELECTRICAL PER ELECTRICAL PLAN.
- REPAIR/REPLACE PLUMBING AS REQUIRED TO FIX LEAKS. INSTALL NEW FIXTURES AS INDICATED ON PROPOSED FLOOR PLAN.
- ALTER/ENCLOSE EXISTING OPENINGS AS SHOWN ON DEMOLITION PLAN, SEE DETAIL.
- REPLACE FRONT PORCH SUPPORT POSTS AND DECORATIVE RAILING AS INDICATED. EXISTING WOOD BEAMS ARE TO REMAIN.
- RECONFIGURE EXISTING KITCHEN, LAUNDRY, AND 2ND BATH. CONVERT EXISTING GARAGE TO NEW MASTER BEDROOM. REPLACE EXISTING DRYWALL & INSULATION AS REQUIRED THROUGHOUT HOME.
- REINFORCE EXISTING LOAD PATH. SEE TYPICAL CROSS SECTION.