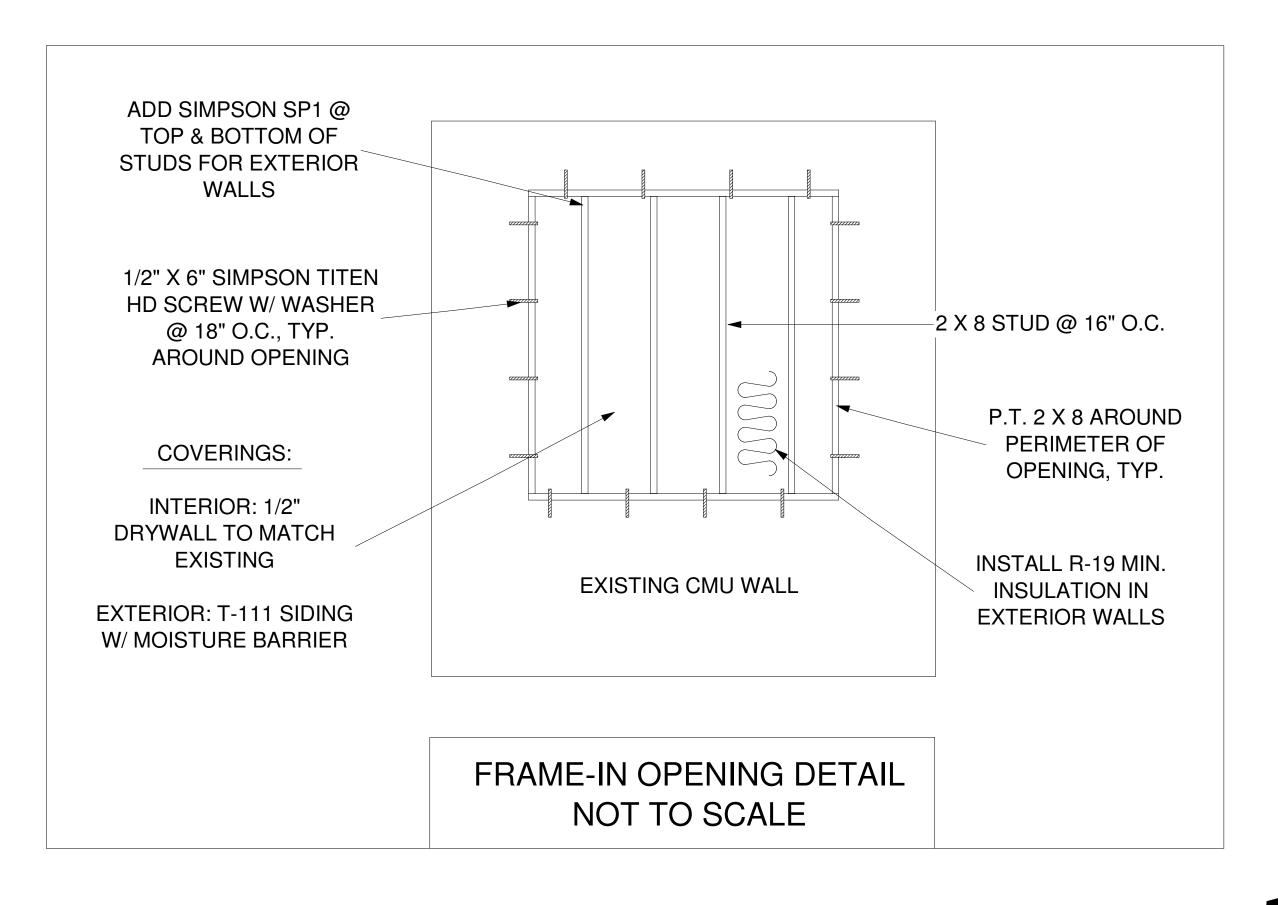

## SO PE OF WORK

- REMOVE AND REPLACE EXISTING ROOF COVERING, ROOF DECKING (AS REQUIRED), FASCIA BOARD (AS REQUIRED), SOFFIT & FASCIA
- REINFORCE OR REPLACE EXISTING DAMAGED ROOF RAFTERS AS REQUIRED, SEE DETAIL.
- REPLACE ALL EXISTING DOORS AND WINDOWS NOT LABELED AS EXISTING. ALL NEW WINDOWS TO BE IMPACT-RATED HORIZONTAL SLIDING WINDOWS. EXISTING WINDOWS TO REMAIN ARE TO HAVE SHUTTERS.
- INSTALL NEW SIDING AS REQUIRED
- ADD/REPAIR/REPLACE ELECTRICAL PER ELECTRICAL PLAN.
- REPAIR/REPLACE PLUMBING AS REQUIRED TO FIX LEAKS. INSTALL NEW FIXTURES AS INDICATED ON PROPOSED FLOOR PLAN.
- ALTER/ENCLOSE EXISTING OPENINGS AS SHOWN ON DEMOLITION PLAN, SEE DETAIL.
- REPLACE FRONT PORCH SUPPORT POSTS AND DECORATIVE RAILING AS INDICATED. EXISTING WOOD BEAMS ARE TO REMAIN.
- RECONFIGURE EXISTING KITCHEN, LAUNDRY, AND 2ND BATH. CONVERT EXISTING GARAGE TO NEW MASTER BEDROOM. REPLACE EXISTING DRYWALL & INSULATION AS REQUIRED THROUGHOUT HOME.
- REINFORCE EXISTING LOAD PATH. SEE TYPICAL CROSS SECTION.