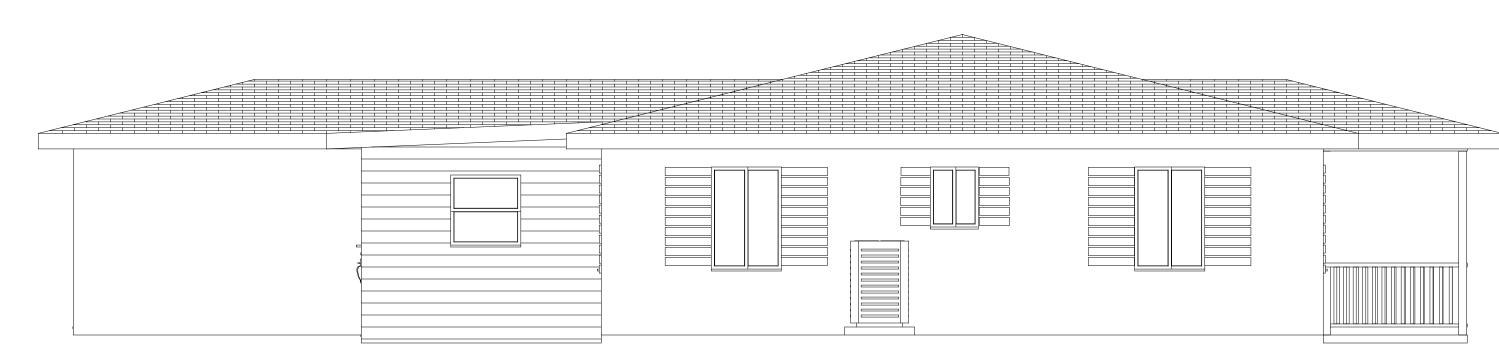

PAGE

PROPOSED FRONT ELEVATION SCALE: 1/4" = 1'-0"

PROPOSED REAR ELEVATION SCALE: 1/4" = 1'-0"

PROPOSED RIGHT ELEVATION SCALE: 1/4" = 1'-0"

PROPOSED LEFT ELEVATION SCALE: 1/4" = 1'-0"

PROPOSED ELECTRICAL PLAN SCALE: 1/4" = 1'-0"