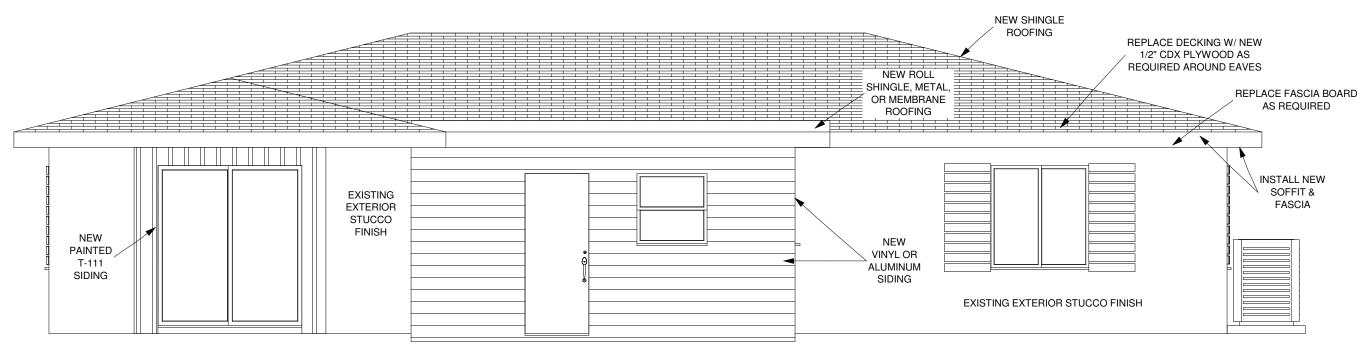

## SO PE OF WORK

- REMOVE AND REPLACE EXISTING ROOF COVERING, ROOF DECKING (AS REQUIRED), FASCIA BOARD (AS REQUIRED), SOFFIT & FASCIA
- REINFORCE OR REPLACE EXISTING DAMAGED ROOF RAFTERS AS REQUIRED, SEE DETAIL.
- REPLACE ALL EXISTING DOORS AND WINDOWS NOT LABELED AS EXISTING. ALL NEW WINDOWS TO BE IMPACT-RATED HORIZONTAL SLIDING WINDOWS. EXISTING WINDOWS TO REMAIN ARE TO HAVE SHUTTERS.
- INSTALL NEW SIDING AS REQUIRED
- ADD/REPAIR/REPLACE ELECTRICAL PER ELECTRICAL PLAN.
- REPAIR/REPLACE PLUMBING AS REQUIRED TO FIX LEAKS. INSTALL NEW FIXTURES AS INDICATED ON PROPOSED FLOOR PLAN.
- ALTER/ENCLOSE EXISTING OPENINGS AS SHOWN ON DEMOLITION PLAN, SEE DETAIL.
- REPLACE FRONT PORCH SUPPORT POSTS AND DECORATIVE RAILING AS INDICATED. EXISTING WOOD BEAMS ARE TO REMAIN.
- RECONFIGURE EXISTING KITCHEN, LAUNDRY, AND 2ND BATH. CONVERT EXISTING GARAGE TO NEW MASTER BEDROOM. REPLACE EXISTING DRYWALL & INSULATION AS REQUIRED THROUGHOUT HOME.
- REINFORCE EXISTING LOAD PATH. SEE TYPICAL CROSS SECTION.

PAGE

PROPOSED FRONT ELEVATION SCALE: 1/4" = 1'-0"

PROPOSED REAR ELEVATION SCALE: 1/4" = 1'-0"

PROPOSED RIGHT ELEVATION SCALE: 1/4" = 1'-0"

PROPOSED LEFT ELEVATION SCALE: 1/4" = 1'-0"

PROPOSED ELECTRICAL PLAN SCALE: 1/4" = 1'-0"