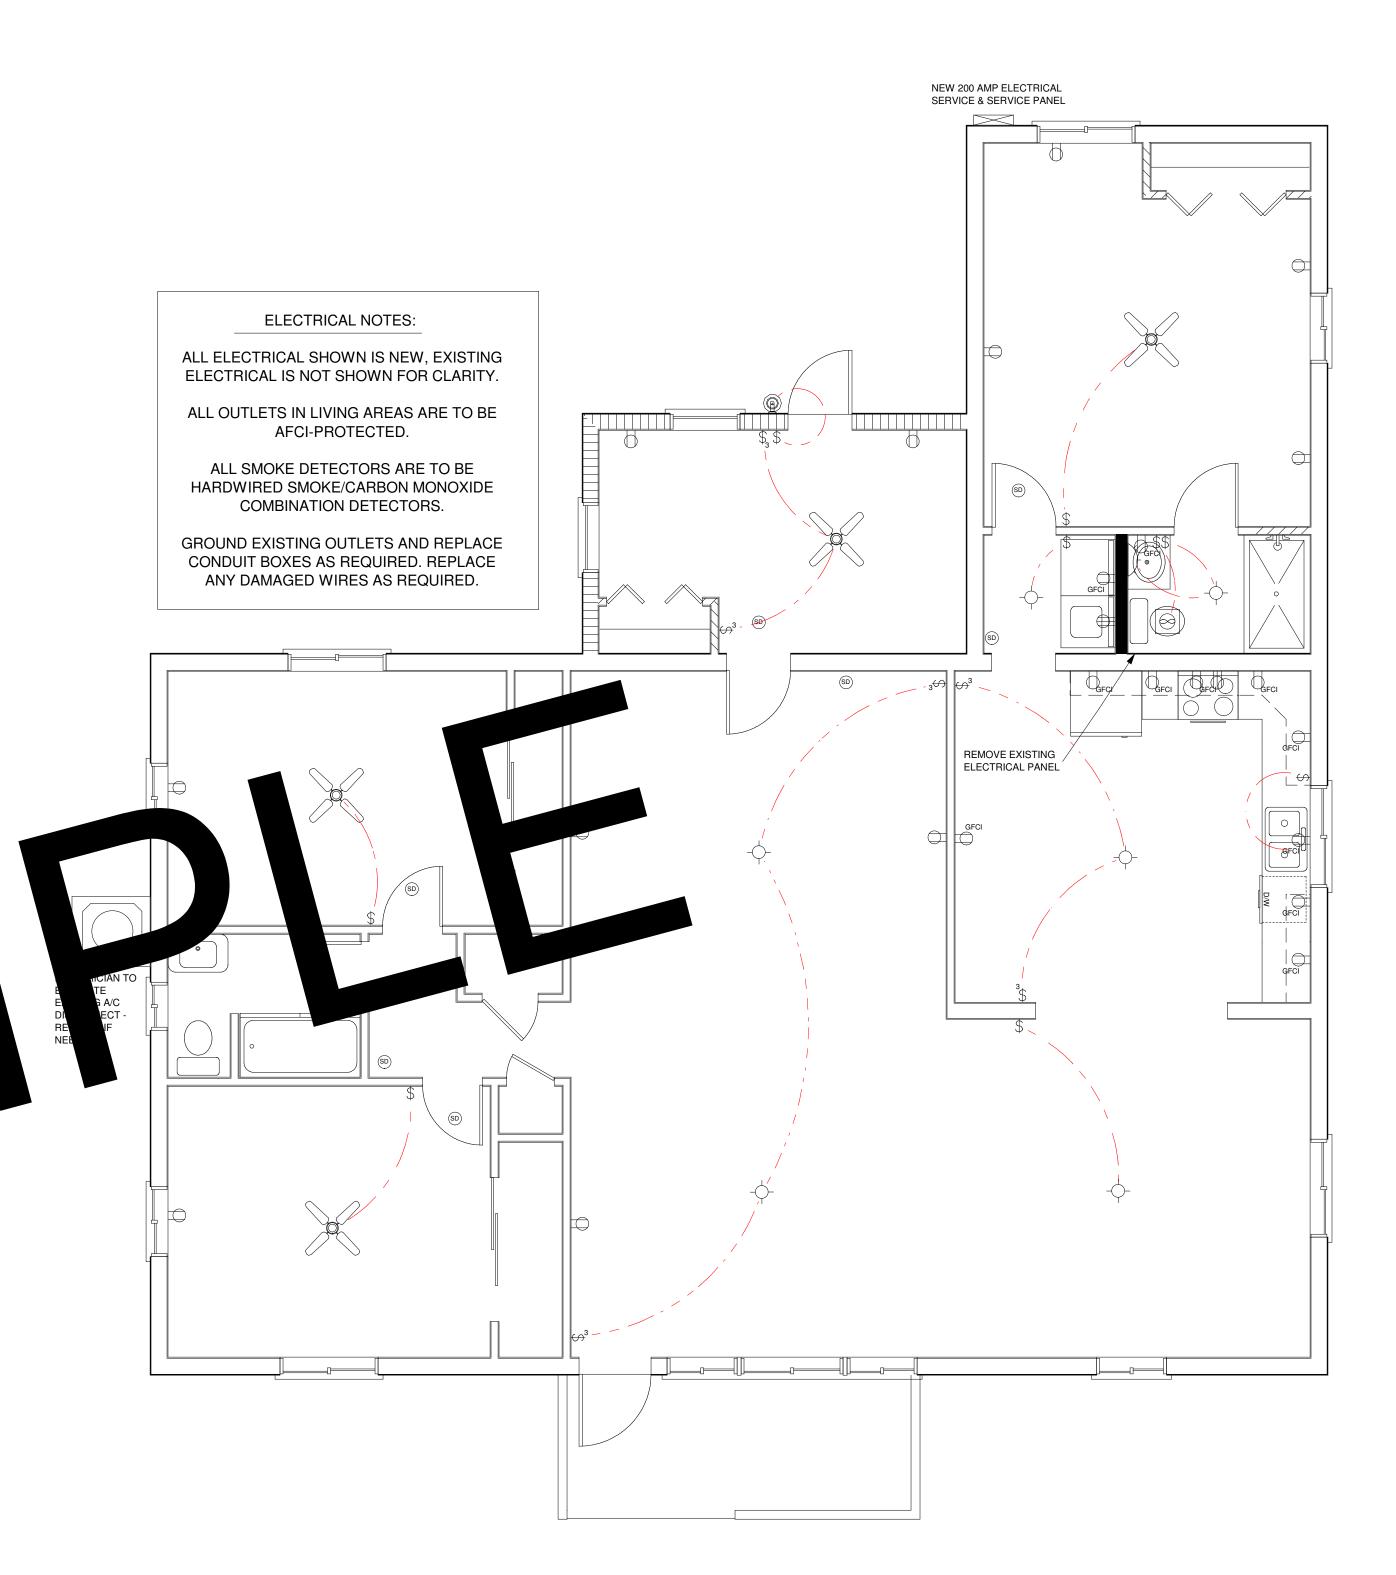

## SO PE OF WORK

- REMOVE AND REPLACE EXISTING ROOF COVERING, ROOF DECKING (AS REQUIRED), FASCIA BOARD (AS REQUIRED), SOFFIT & FASCIA
- REINFORCE OR REPLACE EXISTING DAMAGED ROOF RAFTERS AS REQUIRED, SEE DETAIL.
- REPLACE ALL EXISTING DOORS AND WINDOWS NOT LABELED AS EXISTING. ALL NEW WINDOWS TO BE IMPACT-RATED HORIZONTAL SLIDING WINDOWS. EXISTING WINDOWS TO REMAIN ARE TO HAVE SHUTTERS.
- INSTALL NEW SIDING AS REQUIRED
- ADD/REPAIR/REPLACE ELECTRICAL PER ELECTRICAL PLAN.
- REPAIR/REPLACE PLUMBING AS REQUIRED TO FIX LEAKS. INSTALL NEW FIXTURES AS INDICATED ON PROPOSED FLOOR PLAN.
- ALTER/ENCLOSE EXISTING OPENINGS AS SHOWN ON DEMOLITION PLAN, SEE DETAIL.
- REPLACE FRONT PORCH SUPPORT POSTS AND DECORATIVE RAILING AS INDICATED. EXISTING WOOD BEAMS ARE TO REMAIN.
- RECONFIGURE EXISTING KITCHEN, LAUNDRY, AND 2ND BATH. CONVERT EXISTING GARAGE TO NEW MASTER BEDROOM. REPLACE EXISTING DRYWALL & INSULATION AS REQUIRED THROUGHOUT HOME.
- REINFORCE EXISTING LOAD PATH. SEE TYPICAL CROSS SECTION.

PAGE

PROPOSED FRONT ELEVATION SCALE: 1/4" = 1'-0"

PROPOSED REAR ELEVATION SCALE: 1/4" = 1'-0"

PROPOSED RIGHT ELEVATION SCALE: 1/4" = 1'-0"

PROPOSED LEFT ELEVATION SCALE: 1/4" = 1'-0"

PROPOSED ELECTRICAL PLAN SCALE: 1/4" = 1'-0"