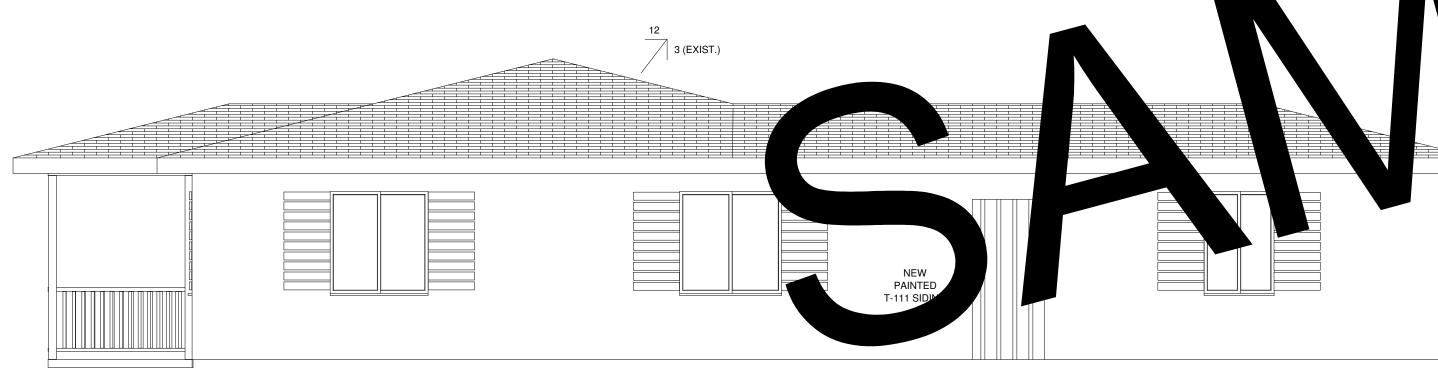

PAGE

PROPOSED FRONT ELEVATION SCALE: 1/4" = 1'-0"

PROPOSED REAR ELEVATION SCALE: 1/4" = 1'-0"

PROPOSED RIGHT ELEVATION SCALE: 1/4" = 1'-0"

PROPOSED LEFT ELEVATION SCALE: 1/4" = 1'-0"

PROPOSED ELECTRICAL PLAN SCALE: 1/4" = 1'-0"