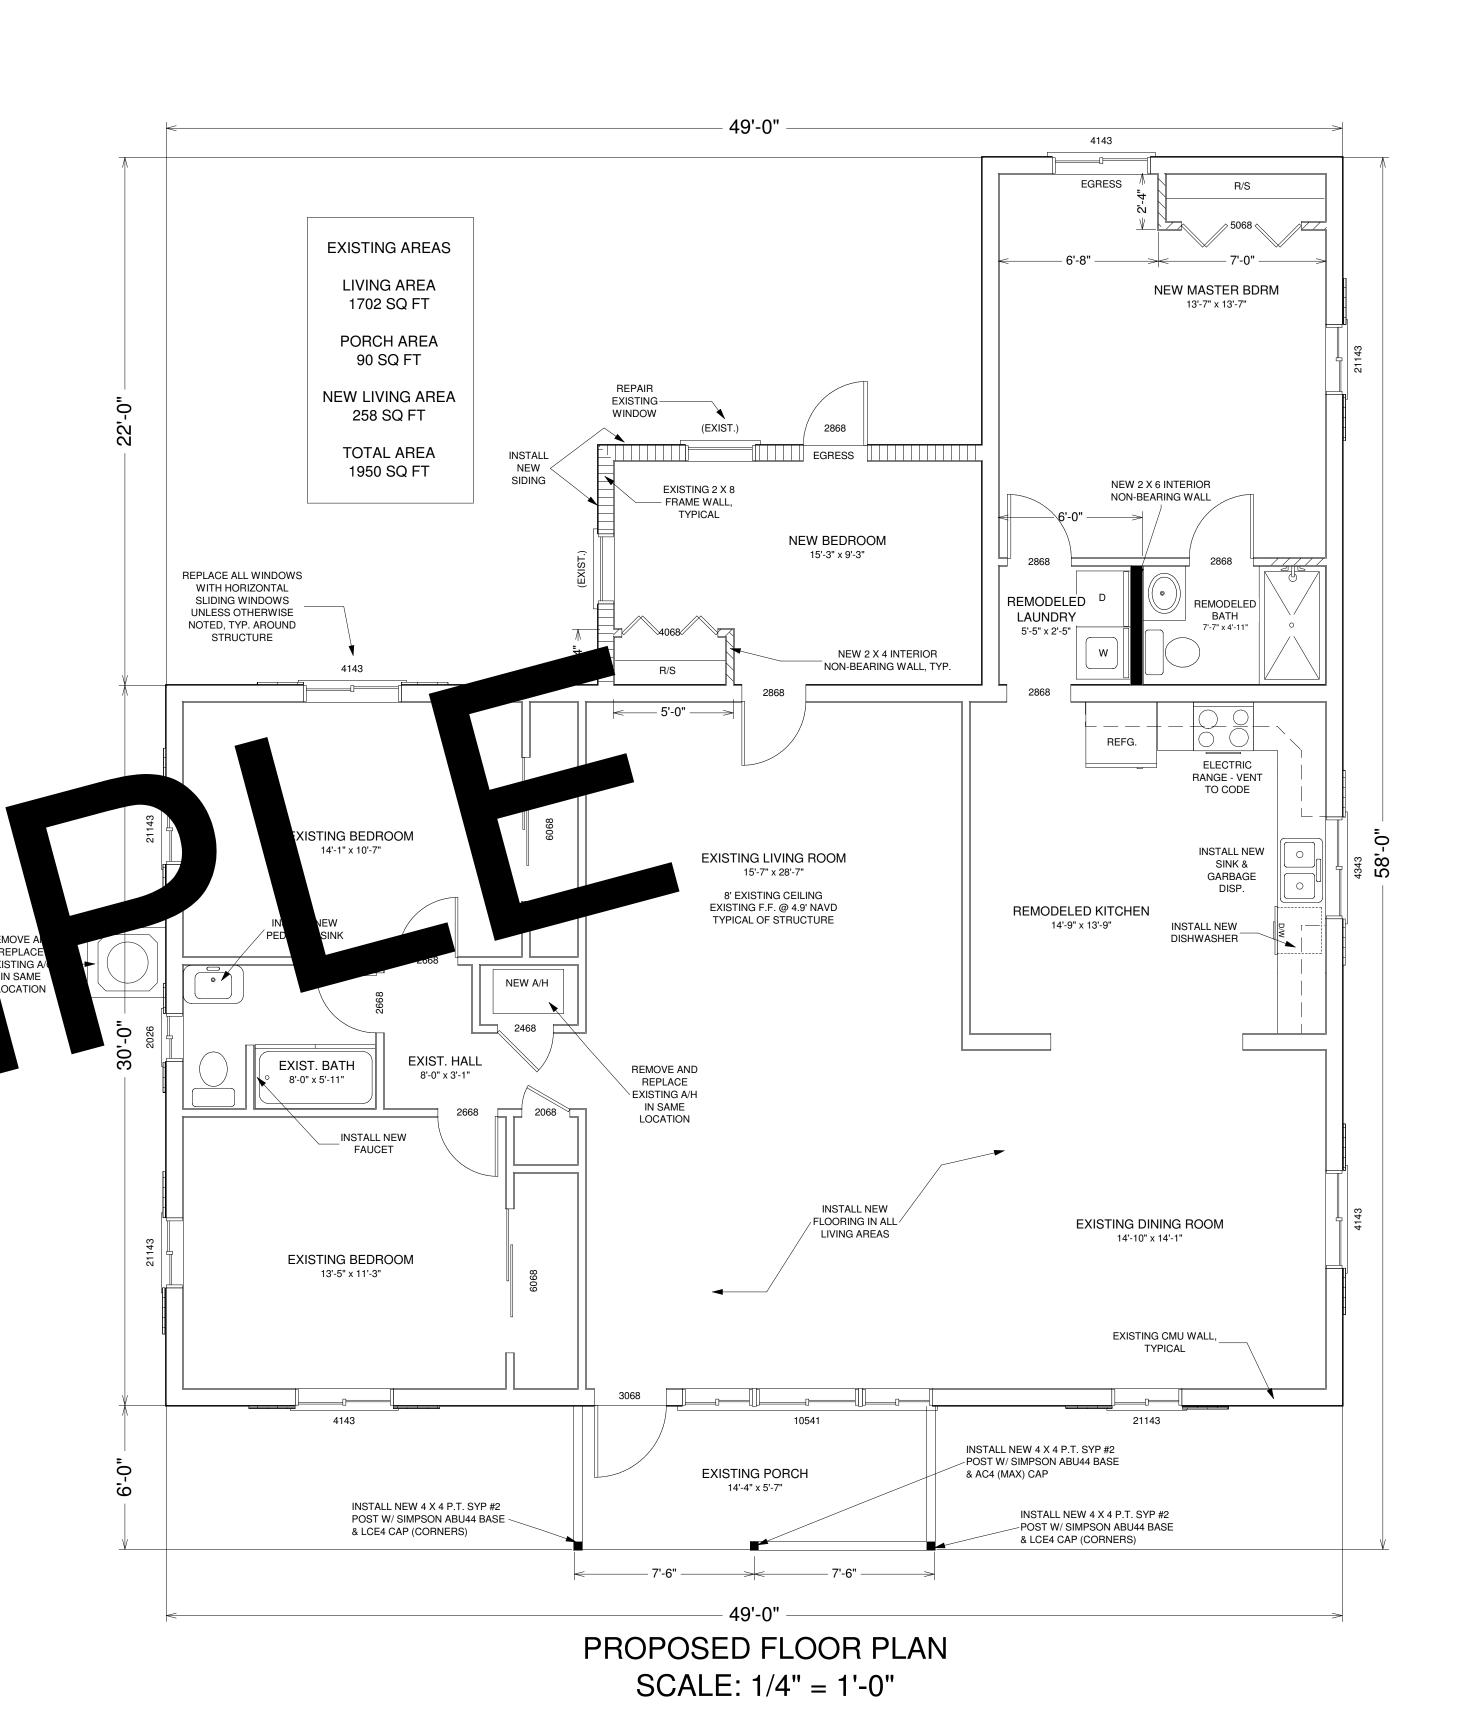

## SO PE OF WORK

- REMOVE AND REPLACE EXISTING ROOF COVERING, ROOF DECKING (AS REQUIRED), FASCIA BOARD (AS REQUIRED), SOFFIT & FASCIA
- REINFORCE OR REPLACE EXISTING DAMAGED ROOF RAFTERS AS REQUIRED, SEE DETAIL.
- REPLACE ALL EXISTING DOORS AND WINDOWS NOT LABELED AS EXISTING. ALL NEW WINDOWS TO BE IMPACT-RATED HORIZONTAL SLIDING WINDOWS. EXISTING WINDOWS TO REMAIN ARE TO HAVE SHUTTERS.
- INSTALL NEW SIDING AS REQUIRED
- ADD/REPAIR/REPLACE ELECTRICAL PER ELECTRICAL PLAN.
- REPAIR/REPLACE PLUMBING AS REQUIRED TO FIX LEAKS. INSTALL NEW FIXTURES AS INDICATED ON PROPOSED FLOOR PLAN.
- ALTER/ENCLOSE EXISTING OPENINGS AS SHOWN ON DEMOLITION PLAN, SEE DETAIL.
- REPLACE FRONT PORCH SUPPORT POSTS AND DECORATIVE RAILING AS INDICATED. EXISTING WOOD BEAMS ARE TO REMAIN.
- RECONFIGURE EXISTING KITCHEN, LAUNDRY, AND 2ND BATH. CONVERT EXISTING GARAGE TO NEW MASTER BEDROOM. REPLACE EXISTING DRYWALL & INSULATION AS REQUIRED THROUGHOUT HOME.
- REINFORCE EXISTING LOAD PATH. SEE TYPICAL CROSS SECTION.

**PAGE** 

1 OF 5

THIS DESIGN IS THE INTELLECTUAL
PROPERTY OF DREAMCATCHER
SUILDING DESIGNS AND IS NOT TO BE
USED OR REPRODUCED WITHOUT
THE EXPRESS WRITTEN CONSENT OF

WHOLE HOME RENOVATION PLAN #1

EXISTING FLOOR PLAN SCALE: 1/4" = 1'-0" DEMOLITION PLAN SCALE: 1/4" = 1'-0"

WHOLE HOME RENOVATION PLAN #1