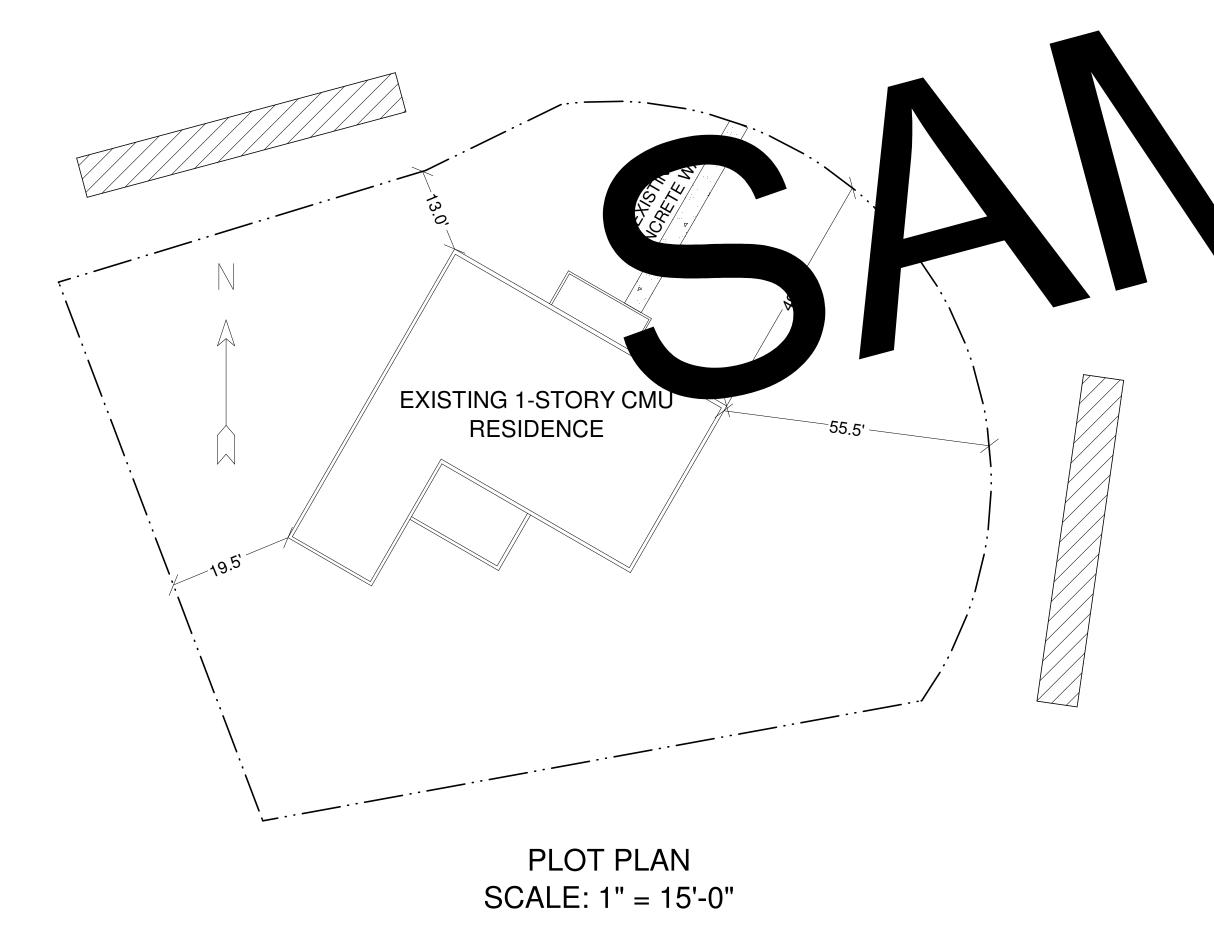

PROPERTY ADDRESS: STREET ADDRESS, BRADENTON, FL

FLOOD ZONE: AE 7

MAIN FINISHED FLOOR ELEVATION: 4.9' NAVD (EXISTING)

BUILDING HEIGHT: FINCE