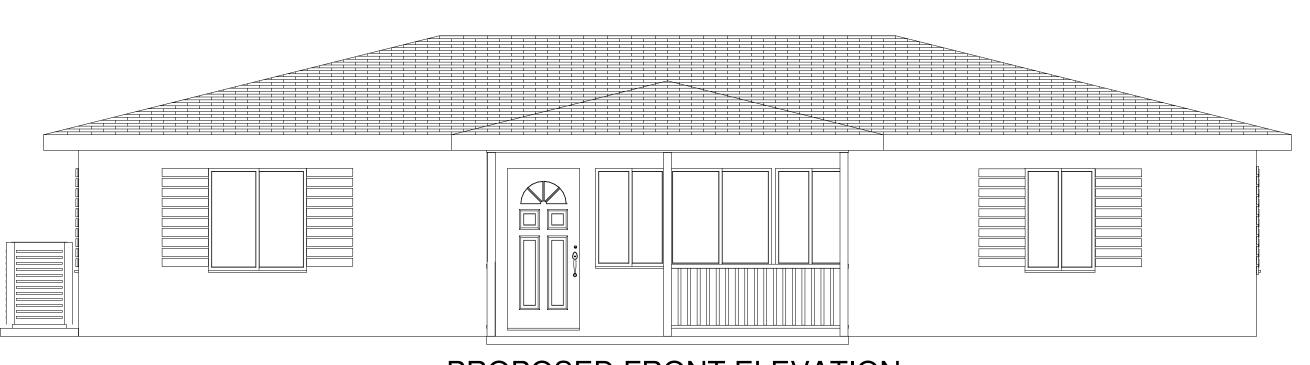

PAGE

PROPOSED FRONT ELEVATION SCALE: 1/4" = 1'-0"

PROPOSED REAR ELEVATION SCALE: 1/4" = 1'-0"

PROPOSED RIGHT ELEVATION SCALE: 1/4" = 1'-0"

PROPOSED LEFT ELEVATION SCALE: 1/4" = 1'-0"

PROPOSED ELECTRICAL PLAN SCALE: 1/4" = 1'-0"