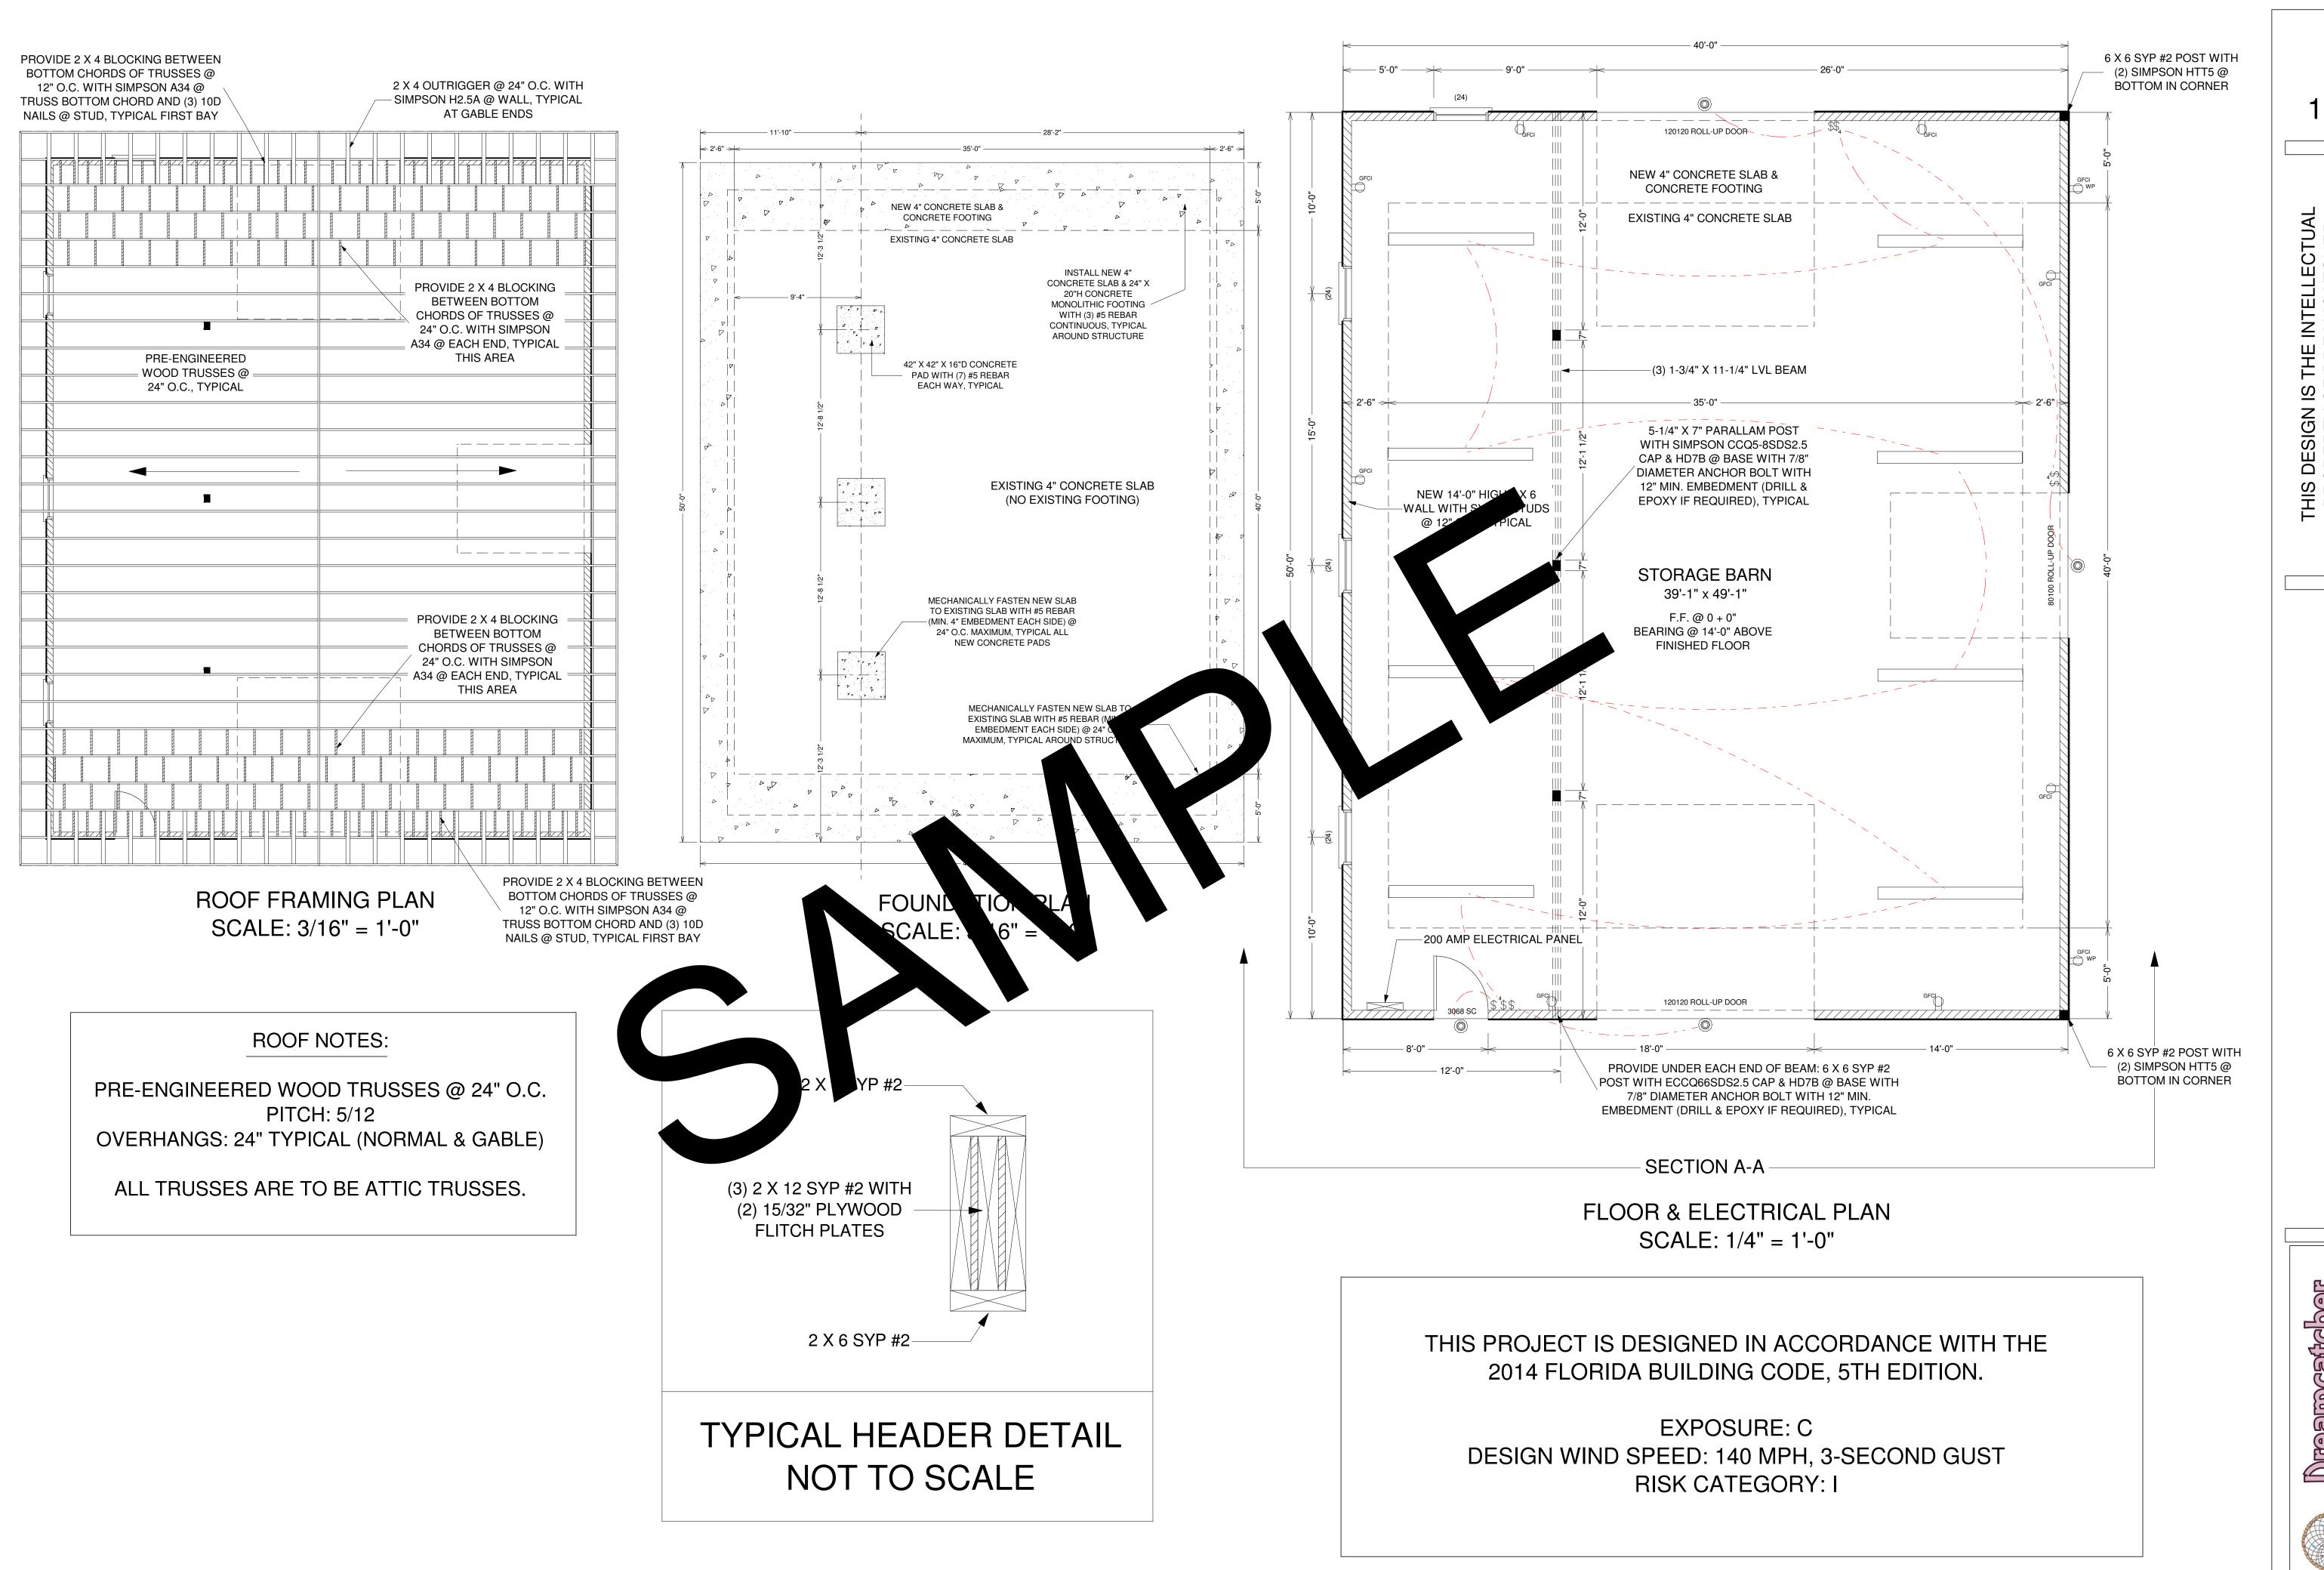

**PAGE** 

1 OF 2

HIS DESIGN IS THE INTELLECTUAL PROPERTY OF DREAMCATCHER JILDING DESIGNS. IT IS NOT TO BE PRODUCED OR REUSED WITHOUT THE EXPRESS CONSENT OF SEAMCATCHER BLILL DING DESIGNS.

AMPLE BARN PLAN

SCALE: 3/16" = 1'-0"

PRE-ENGINEERED WOOD TRUSSES @ 24" O.C.

DETAIL A

NOT TO SCALE

2 X 4 WOOD BLOCKING @

24" O.C. WITH SIMPSON

A34 ANGLE TO BOTTOM

CHORD OF TRUSSES

FRONT ELEVATION SCALE: 3/16"

REAR ELEVATION

SCALE: 3/16" = 1'-0"

NO BLOCKING BETWEEN

REMAINING TRUSSES

2 X 6 STUD @ 12" O.C.—

(3) 10D NAILS TO STUD → ···

2 X 4 WOOD BLOCKING @

12" O.C. WITH SIMPSON

A34 ANGLE TO BOTTOM

CHORD OF TRUSSES

**PAGE** 

2 OF 2

THIS DESIGN IS THE INTELLECTUAL PROPERTY OF DREAMCATCHER BUILDING DESIGNS. IT IS NOT TO BE REPRODUCED OR REUSED WITHOUT THE EXPRESS CONSENT OF DREAMCATCHER BUILDING DESIGNS.

SAMPLE BARN PLAN